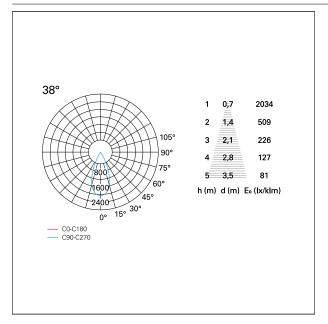

### PHOTOMETRIC

# Nemo TL Comfort

RTT22429DM - Trimless + Matt Bronze Reflector - 33 W - 3100 lumen / 3000 K / CRI >90

| luminous effect<br>optic | flood<br>38° |
|--------------------------|--------------|
| Beam angle - direct      | 38°          |
| UGR                      | ≤ 17         |
| Cut Hood                 | <b>48</b> °  |

#### LIGHTING DETAILS

emission

rotationally symmetrical

PAN International Srl Via G. Michelucci, 1 50028 Barberino Tavarnelle Firenze, Italy Tel. +39 055 80 59 336/7 Fax +39 055 80 59 338 panint@panint.it www.panint.it