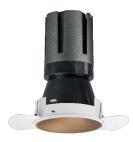

## Nemo TL Comfort

RTT22428 - Trimless + Matt Bronze Reflector - 33 W - 3100 lumen / 4000 K / CRI >90

#### **PRODUCTS CHARACTERISTICS**

| installation type<br>material<br>Color<br>Power<br>Lumen output - Full emission<br>Efficacy<br>Diameter<br>Dimensions<br>net weight | trimless recessed<br>Aluminum<br>Matt bronze<br>33 W<br>3082 lm<br>93 lm/W<br>Ø 121 mm.<br>h 200 mm.<br>0,99 kg. | $ \begin{array}{c} 1 \\ 200 \\ 0 \\ 0 \\ 0 \\ 0 \\ 0 \\ 0 \\ 0 \\ 0 \\ 0 \\$ |
|-------------------------------------------------------------------------------------------------------------------------------------|------------------------------------------------------------------------------------------------------------------|------------------------------------------------------------------------------|
|-------------------------------------------------------------------------------------------------------------------------------------|------------------------------------------------------------------------------------------------------------------|------------------------------------------------------------------------------|