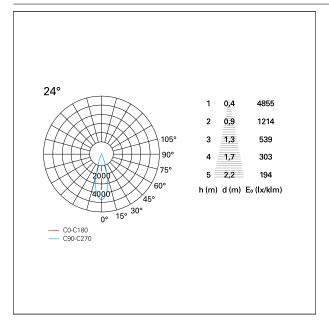

# Nemo TL Comfort

RTT22428 - Trimless + Matt Bronze Reflector - 33 W - 3100 lumen / 4000 K / CRI >90

| luminous effect     | flood       |
|---------------------|-------------|
| optic               | <b>24</b> ° |
| Beam angle - direct | <b>24</b> ° |
| UGR                 | ≤ 17        |
| Cut Hood            | <b>48</b> ° |

### PHOTOMETRIC