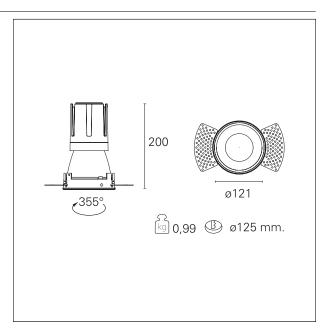

#### PRODUCTS CHARACTERISTICS

trimless recessed installation type material **Aluminum** Color Matt bronze 33 W Power Lumen output - Full emission 3082 lm 93 lm/W Efficacy Ø 121 mm. Diameter **Dimensions** h 200 mm. 0,99 kg. net weight

#### **HOLE RECESS DIMENSIONS**

hole recess diameter Ø 125 mm.