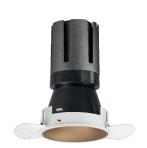

### Nemo TL Comfort

RTT22428PD - Trimless + Matt Bronze Reflector - 33 W - 3100 lumen / 4000 K / CRI >90

#### **DESCRIPTION**

Nemo TL is the trimless series of the Nemo family designed for installations in plasterboard false ceilings with no visible edge. Models up to 24W are equipped with a pre-drilled fixed frame for direct fixing of the luminaire to the false ceiling; The 33W and 42W models are equipped with height-adjustable fixing frame. Nemo TL Comfort is the solution for installations with maximum visual comfort; thanks to its 48 ° cut off, the TL Comfort version of the Nemo series guarantees maximum control of direct glare. The lighting modules are all equipped with the latest generation of LEDs (CRI> 90 and SDCM <3). The interchangeable secondary reflectors are available in four different satin finishes and allow you to aesthetically characterize the system even after the first installation without changing the lighting performance. The safety cable supplied prevents accidental drops and the "fast plug" connection system to the driver allows quick and safe installation.

#### PRODUCTS CHARACTERISTICS

trimless recessed installation type material **Aluminum** Color Matt bronze 33 W Power Lumen output - Full emission 3082 lm 93 lm/W Efficacy Ø 121 mm. Diameter **Dimensions** h 200 mm. 0,99 kg. net weight