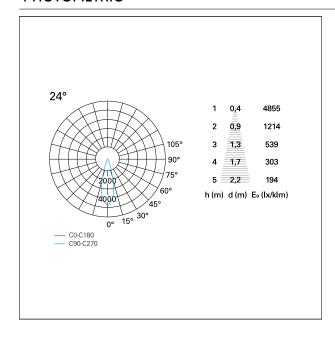

Ø 125 mm.

#### **ENERGY CLASSIFICATION**





The lamps cannot be changed in the luminaire.

### LED SOURCE DETAILS

led source typeCoB LedLED brandBridgeluxLED current800 mALED voltage36 V

Service lifetime L80 / B20 - 50.000 h.

Light temperature 4000 K
CRI CRI >90
SDCM <3

#### **DRIVER CHARACTERISTICS**

driver Pan Digital
Power factor > 0,9
Operating temperature -20°C ÷ 45°C

### LIGHTING DETAILS

emission rotationally symmetrical



# Nemo TL Comfort

RTT22428PD - Trimless + Matt Bronze Reflector - 33 W - 3100 lumen / 4000 K / CRI >90

| luminous effect     | flood       |
|---------------------|-------------|
| optic               | <b>24°</b>  |
| Beam angle - direct | <b>24</b> ° |
| UGR                 | ≤ 17        |
| Cut Hood            | 48°         |

#### **PHOTOMETRIC**