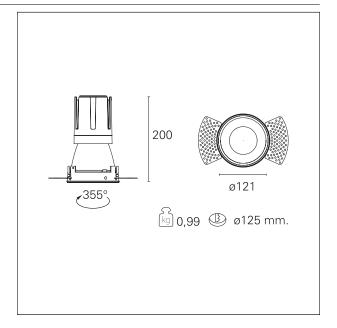

#### PRODUCTS CHARACTERISTICS

trimless recessed installation type material **Aluminum** Color Matt bronze 33 W Power Lumen output - Full emission 3082 lm 93 lm/W Efficacy Ø 121 mm. Diameter **Dimensions** h 200 mm. 0,99 kg. net weight

#### **HOLE RECESS DIMENSIONS**

hole recess diameter Ø 125 mm.