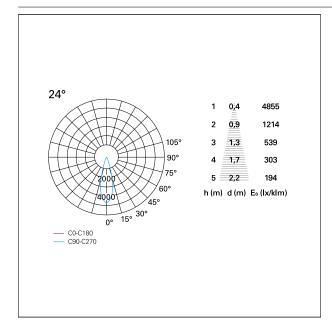

# Nemo TL Comfort

RTT22428DM - Trimless + Matt Bronze Reflector - 33 W - 3100 lumen / 4000 K / CRI >90

| luminous effect     | flood       |
|---------------------|-------------|
| optic               | <b>24</b> ° |
| Beam angle - direct | 24°         |
| UGR                 | ≤ 17        |
| Cut Hood            | 48°         |

#### **PHOTOMETRIC**