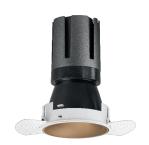

### Nemo TL Comfort

RTT22428DM - Trimless + Matt Bronze Reflector - 33 W - 3100 lumen / 4000 K / CRI >90

#### **DESCRIPTION**

Nemo TL is the trimless series of the Nemo family designed for installations in plasterboard false ceilings with no visible edge. Models up to 24W are equipped with a pre-drilled fixed frame for direct fixing of the luminaire to the false ceiling; The 33W and 42W models are equipped with height-adjustable fixing frame. Nemo TL Comfort is the solution for installations with maximum visual comfort; thanks to its 48 ° cut off, the TL Comfort version of the Nemo series guarantees maximum control of direct glare. The lighting modules are all equipped with the latest generation of LEDs (CRI> 90 and SDCM <3). The interchangeable secondary reflectors are available in four different satin finishes and allow you to aesthetically characterize the system even after the first installation without changing the lighting performance. The safety cable supplied prevents accidental drops and the "fast plug" connection system to the driver allows quick and safe installation.

#### PRODUCTS CHARACTERISTICS

trimless recessed installation type material **Aluminum** Color Matt bronze 33 W Power Lumen output - Full emission 3082 lm 93 lm/W Efficacy Ø 121 mm. Diameter **Dimensions** h 200 mm. 0,99 kg. net weight