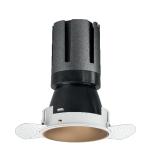

### Nemo TL Comfort

RTT22427DM - Trimless + Matt Bronze Reflector - 33 W - 3100 lumen / 3000 K / CRI >90

#### **DESCRIPTION**

Nemo TL is the trimless series of the Nemo family designed for installations in plasterboard false ceilings with no visible edge. Models up to 24W are equipped with a pre-drilled fixed frame for direct fixing of the luminaire to the false ceiling; The 33W and 42W models are equipped with height-adjustable fixing frame. Nemo TL Comfort is the solution for installations with maximum visual comfort; thanks to its 48 ° cut off, the TL Comfort version of the Nemo series guarantees maximum control of direct glare. The lighting modules are all equipped with the latest generation of LEDs (CRI> 90 and SDCM <3). The interchangeable secondary reflectors are available in four different satin finishes and allow you to aesthetically characterize the system even after the first installation without changing the lighting performance. The safety cable supplied prevents accidental drops and the "fast plug" connection system to the driver allows quick and safe installation.

#### PRODUCTS CHARACTERISTICS

trimless recessed installation type material **Aluminum** Color Matt bronze 33 W Power Lumen output - Full emission 3028 lm 92 lm/W Efficacy Ø 121 mm. Diameter **Dimensions** h 200 mm. 0,99 kg. net weight