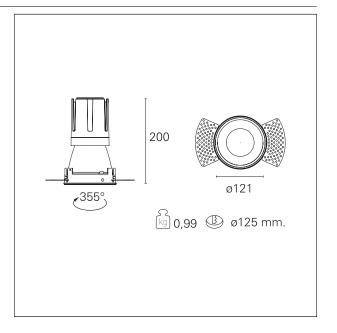

#### PRODUCTS CHARACTERISTICS

trimless recessed installation type material **Aluminum** Color Matt bronze 33 W Power Lumen output - Full emission 3028 lm 92 lm/W Efficacy Ø 121 mm. Diameter **Dimensions** h 200 mm. 0,99 kg. net weight

#### **HOLE RECESS DIMENSIONS**

hole recess diameter Ø 125 mm.