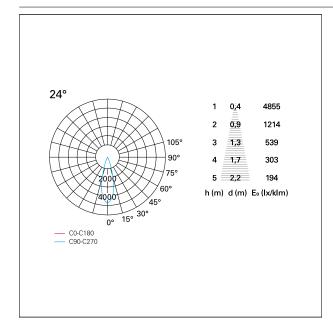

5 mm.

#### **ENERGY CLASSIFICATION**





The lamps cannot be changed in the luminaire.

## LED SOURCE DETAILS

led source typeCoB LedLED brandBridgeluxLED current800 mALED voltage36 V

Service lifetime L80 / B20 - 50.000 h.

Light temperature 3000 K
CRI CRI >90
SDCM <3

#### **DRIVER CHARACTERISTICS**

driver 1...10V / Push
Power factor > 0,9

Operating temperature -20°C ÷ 45°C

#### LIGHTING DETAILS

emission rotationally symmetrical



# Nemo TL Comfort

RTT22427DM - Trimless + Matt Bronze Reflector - 33 W - 3100 lumen / 3000 K / CRI >90

| luminous effect     | flood       |
|---------------------|-------------|
| optic               | <b>24</b> ° |
| Beam angle - direct | 24°         |
| UGR                 | ≤ 17        |
| Cut Hood            | 48°         |

#### **PHOTOMETRIC**