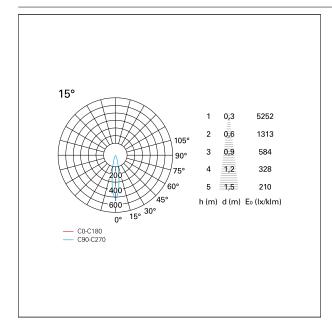

# Nemo TL Comfort

RTT22425PD - Trimless + Matt Bronze Reflector - 33 W - 3100 lumen / 3000 K / CRI >90

| luminous effect     | spot |
|---------------------|------|
| optic               | 15°  |
| Beam angle - direct | 15°  |
| UGR                 | ≤ 17 |
| Cut Hood            | 48°  |

## **PHOTOMETRIC**