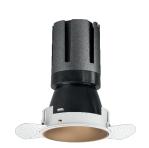

### Nemo TL Comfort

RTT22425PD - Trimless + Matt Bronze Reflector - 33 W - 3100 lumen / 3000 K / CRI >90

#### **DESCRIPTION**

Nemo TL is the trimless series of the Nemo family designed for installations in plasterboard false ceilings with no visible edge. Models up to 24W are equipped with a pre-drilled fixed frame for direct fixing of the luminaire to the false ceiling; The 33W and 42W models are equipped with height-adjustable fixing frame. Nemo TL Comfort is the solution for installations with maximum visual comfort; thanks to its 48 ° cut off, the TL Comfort version of the Nemo series guarantees maximum control of direct glare. The lighting modules are all equipped with the latest generation of LEDs (CRI> 90 and SDCM <3). The interchangeable secondary reflectors are available in four different satin finishes and allow you to aesthetically characterize the system even after the first installation without changing the lighting performance. The safety cable supplied prevents accidental drops and the "fast plug" connection system to the driver allows quick and safe installation.

#### PRODUCTS CHARACTERISTICS

trimless recessed installation type material **Aluminum** Color Matt bronze 33 W Power Lumen output - Full emission 3020 lm 92 lm/W Efficacy Ø 121 mm. Diameter **Dimensions** h 200 mm. 0,99 kg. net weight