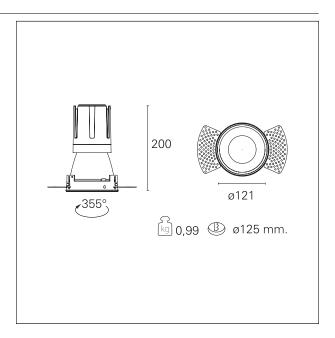

#### PRODUCTS CHARACTERISTICS

trimless recessed installation type material **Aluminum** Color Matt bronze 33 W Power Lumen output - Full emission 3020 lm 92 lm/W Efficacy Ø 121 mm. Diameter **Dimensions** h 200 mm. 0,99 kg. net weight

#### **HOLE RECESS DIMENSIONS**

hole recess diameter Ø 125 mm.