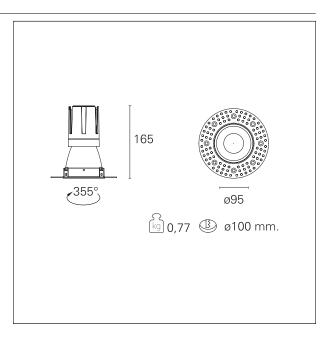

#### PRODUCTS CHARACTERISTICS

trimless recessed installation type material Aluminum Color Matt bronze 24 W Power Lumen output - Full emission 2224 lm 93 lm/W Efficacy Ø 95 mm. Diameter **Dimensions** h 165 mm. net weight 0,77 kg.

#### **HOLE RECESS DIMENSIONS**

hole recess diameter Ø 100 mm.