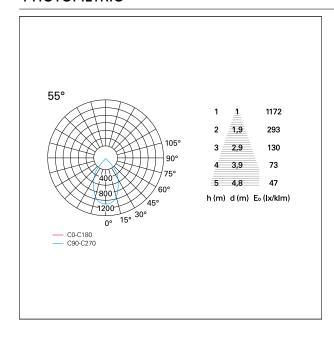

**HOLE RECESS DIMENSIONS**

hole recess diameter Ø 100 mm.

#### **ENERGY CLASSIFICATION**





The lamps cannot be changed in the luminaire.

## LED SOURCE DETAILS

led source typeCoB LedLED brandBridgeluxLED current600 mALED voltage36 V

Service lifetime L80 / B20 - 50.000 h.

Light temperature 4000 K
CRI CRI >90
SDCM <3

#### **DRIVER CHARACTERISTICS**

driver On÷Off

Power factor > 0,9

Operating temperature -20°C ÷ 45°C

#### LIGHTING DETAILS

emission rotationally symmetrical



# Nemo TL Comfort

RTT22424 - Trimless + Matt Bronze Reflector - 24 W - 2200 lumen / 4000 K / CRI >90

| luminous effect     | wide |
|---------------------|------|
| optic               | 55°  |
| Beam angle - direct | 55°  |
| UGR                 | ≤ 19 |
| Cut Hood            | 48°  |

## **PHOTOMETRIC**