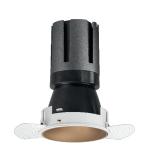

### Nemo TL Comfort

RTT22424 - Trimless + Matt Bronze Reflector - 24 W - 2200 lumen / 4000 K / CRI >90

#### PRODUCTS CHARACTERISTICS

trimless recessed installation type material Aluminum Color Matt bronze 24 W Power Lumen output - Full emission 2224 lm 93 lm/W Efficacy Ø 95 mm. Diameter **Dimensions** h 165 mm. net weight 0,77 kg.