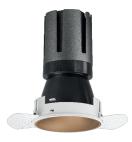

## Nemo TL Comfort

RTT22424PD - Trimless + Matt Bronze Reflector - 24 W - 2200 lumen / 4000 K / CRI >90

#### **PRODUCTS CHARACTERISTICS**

| installation type            | trimless recessed |                 |                  |
|------------------------------|-------------------|-----------------|------------------|
| material                     | Aluminum          |                 |                  |
| Color                        | Matt bronze       |                 |                  |
| Power                        | 24 W              |                 |                  |
| Lumen output – Full emission | 2224 Im           |                 |                  |
| Efficacy                     | 93 lm/W           | h <u>tt</u> u ⊥ | 0000000          |
| Diameter                     | Ø 95 mm.          |                 |                  |
| Dimensions                   | h 165 mm.         |                 |                  |
| net weight                   | 0,77 kg.          |                 |                  |
|                              |                   | 355°            | ø95              |
|                              |                   | R<br>kg         | ]0,77 🕑 ø100 mm. |
|                              |                   |                 |                  |
|                              |                   |                 |                  |
|                              |                   |                 |                  |
|                              |                   |                 |                  |