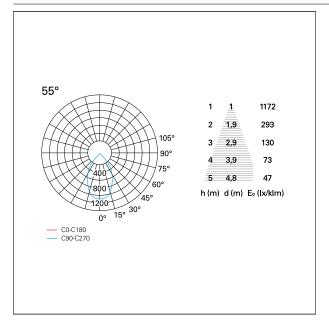

### PHOTOMETRIC

#### LIGHTING DETAILS

emission

rotationally symmetrical

PAN International Srl Via G. Michelucci, 1 50028 Barberino Tavarnelle Firenze, Italy Tel. +39 055 80 59 336/7 Fax +39 055 80 59 338 panint@panint.it www.panint.it

# Nemo TL Comfort

RTT22424PD - Trimless + Matt Bronze Reflector - 24 W - 2200 lumen / 4000 K / CRI >90

| luminous effect<br>optic | wide<br>55° |
|--------------------------|-------------|
| Beam angle - direct      | 55°         |
| UGR                      | ≤ 19        |
| Cut Hood                 | <b>48</b> ° |