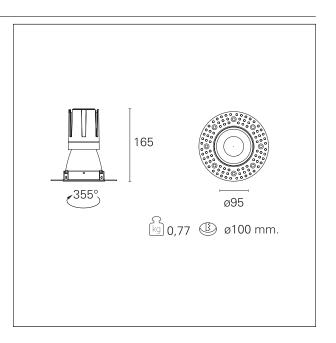

#### PRODUCTS CHARACTERISTICS

trimless recessed installation type material Aluminum Color Matt bronze 24 W Power Lumen output - Full emission 2224 lm 93 lm/W Efficacy Ø 95 mm. Diameter **Dimensions** h 165 mm. net weight 0,77 kg.

#### **HOLE RECESS DIMENSIONS**

hole recess diameter Ø 100 mm.