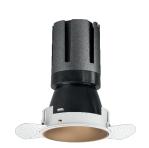

### Nemo TL Comfort

RTT22424DA - Trimless + Matt Bronze Reflector - 24 W - 2200 lumen / 4000 K / CRI >90

#### **DESCRIPTION**

Nemo TL is the trimless series of the Nemo family designed for installations in plasterboard false ceilings with no visible edge. Models up to 24W are equipped with a pre-drilled fixed frame for direct fixing of the luminaire to the false ceiling; The 33W and 42W models are equipped with height-adjustable fixing frame. Nemo TL Comfort is the solution for installations with maximum visual comfort; thanks to its 48 ° cut off, the TL Comfort version of the Nemo series guarantees maximum control of direct glare. The lighting modules are all equipped with the latest generation of LEDs (CRI> 90 and SDCM <3). The interchangeable secondary reflectors are available in four different satin finishes and allow you to aesthetically characterize the system even after the first installation without changing the lighting performance. The safety cable supplied prevents accidental drops and the "fast plug" connection system to the driver allows quick and safe installation.

#### PRODUCTS CHARACTERISTICS

trimless recessed installation type material Aluminum Color Matt bronze 24 W Power Lumen output - Full emission 2224 lm 93 lm/W Efficacy Ø 95 mm. Diameter **Dimensions** h 165 mm. net weight 0,77 kg.