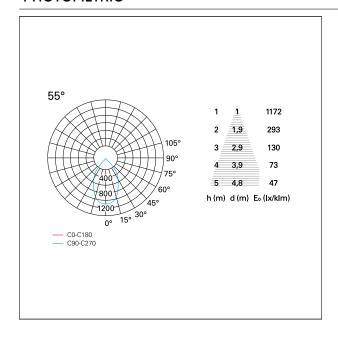

# Nemo TL Comfort

RTT22424DA - Trimless + Matt Bronze Reflector - 24 W - 2200 lumen / 4000 K / CRI >90

| luminous effect     | wide |
|---------------------|------|
| optic               | 55°  |
| Beam angle - direct | 55°  |
| UGR                 | ≤ 19 |
| Cut Hood            | 48°  |

#### **PHOTOMETRIC**