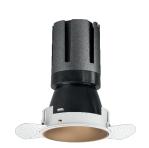

#### Nemo TL Comfort

RTT22423 - Trimless + Matt Bronze Reflector - 24 W - 2200 lumen / 3000 K / CRI >90

#### **DESCRIPTION**

Nemo TL is the trimless series of the Nemo family designed for installations in plasterboard false ceilings with no visible edge. Models up to 24W are equipped with a pre-drilled fixed frame for direct fixing of the luminaire to the false ceiling; The 33W and 42W models are equipped with height-adjustable fixing frame. Nemo TL Comfort is the solution for installations with maximum visual comfort; thanks to its 48  $^\circ$  cut off, the TL Comfort version of the Nemo series guarantees maximum control of direct glare. The lighting modules are all equipped with the latest generation of LEDs (CRI> 90 and SDCM <3). The interchangeable secondary reflectors are available in four different satin finishes and allow you to aesthetically characterize the system even after the first installation without changing the lighting performance. The safety cable supplied prevents accidental drops and the "fast plug" connection system to the driver allows quick and safe installation.

#### PRODUCTS CHARACTERISTICS

trimless recessed installation type material Aluminum Color Matt bronze 24 W Power Lumen output - Full emission 2184 lm 91 lm/W Efficacy Ø 95 mm. Diameter **Dimensions** h 165 mm. net weight 0,77 kg.