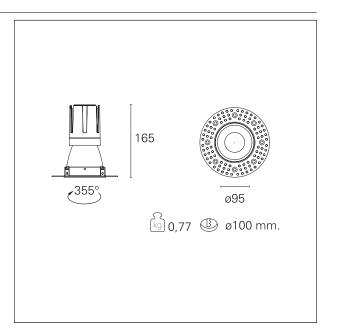

#### PRODUCTS CHARACTERISTICS

trimless recessed installation type material Aluminum Color Matt bronze 24 W Power Lumen output - Full emission 2184 lm 91 lm/W Efficacy Ø 95 mm. Diameter **Dimensions** h 165 mm. net weight 0,77 kg.

#### MECHANICAL CHARACTERISTICS

optical compartment IP rate IP40 recessed compartment IP rate IP20 IK IK02

#### **HOLE RECESS DIMENSIONS**

hole recess diameter Ø 100 mm.