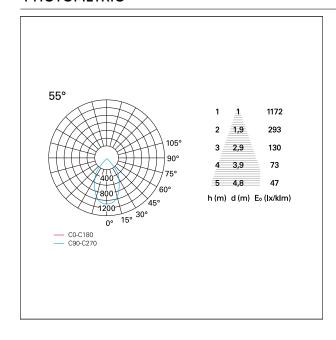

**HOLE RECESS DIMENSIONS**

hole recess diameter Ø 100 mm.

#### **ENERGY CLASSIFICATION**





The lamps cannot be changed in the luminaire.

### LED SOURCE DETAILS

led source typeCoB LedLED brandBridgeluxLED current600 mALED voltage36 V

Service lifetime L80 / B20 - 50.000 h.

Light temperature 3000 K
CRI CRI >90
SDCM <3

#### **DRIVER CHARACTERISTICS**

driver On÷Off

Power factor > 0,9

Operating temperature -20°C ÷ 45°C

## LIGHTING DETAILS

emission rotationally symmetrical



# Nemo TL Comfort

RTT22423 - Trimless + Matt Bronze Reflector - 24 W - 2200 lumen / 3000 K / CRI >90

| luminous effect     | wide |
|---------------------|------|
| optic               | 55°  |
| Beam angle - direct | 55°  |
| UGR                 | ≤ 19 |
| Cut Hood            | 48°  |

### **PHOTOMETRIC**