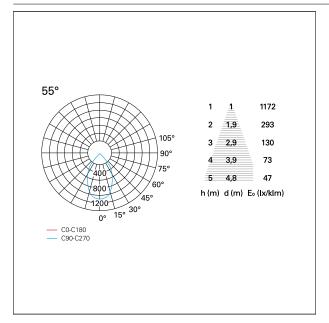

#### LIGHTING DETAILS

emission

rotationally symmetrical

PAN International Srl Via G. Michelucci, 1 50028 Barberino Tavarnelle Firenze, Italy Tel. +39 055 80 59 336/7 Fax +39 055 80 59 338 panint@panint.it www.panint.it

# Nemo TL Comfort

RTT22423PD - Trimless + Matt Bronze Reflector - 24 W - 2200 lumen / 3000 K / CRI >90

| luminous effect<br>optic | wide<br>55° |
|--------------------------|-------------|
| Beam angle - direct      | 55°         |
| UGR                      | ≤ 19        |
| Cut Hood                 | <b>48</b> ° |

### PHOTOMETRIC