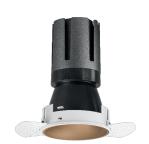

### Nemo TL Comfort

RTT22423DM - Trimless + Matt Bronze Reflector - 24 W - 2200 lumen / 3000 K / CRI >90

#### **DESCRIPTION**

Nemo TL is the trimless series of the Nemo family designed for installations in plasterboard false ceilings with no visible edge. Models up to 24W are equipped with a pre-drilled fixed frame for direct fixing of the luminaire to the false ceiling; The 33W and 42W models are equipped with height-adjustable fixing frame. Nemo TL Comfort is the solution for installations with maximum visual comfort; thanks to its 48 ° cut off, the TL Comfort version of the Nemo series guarantees maximum control of direct glare. The lighting modules are all equipped with the latest generation of LEDs (CRI> 90 and SDCM <3). The interchangeable secondary reflectors are available in four different satin finishes and allow you to aesthetically characterize the system even after the first installation without changing the lighting performance. The safety cable supplied prevents accidental drops and the "fast plug" connection system to the driver allows quick and safe installation.

#### PRODUCTS CHARACTERISTICS

trimless recessed installation type material **Aluminum** Color Matt bronze 24 W Power Lumen output - Full emission 2184 lm 91 lm/W Efficacy Ø 95 mm. Diameter **Dimensions** h 165 mm. net weight 0,77 kg.