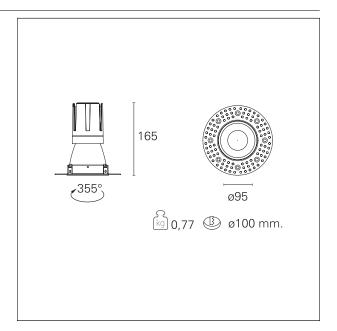

#### PRODUCTS CHARACTERISTICS

trimless recessed installation type material **Aluminum** Color Matt bronze 24 W Power Lumen output - Full emission 2184 lm 91 lm/W Efficacy Ø 95 mm. Diameter **Dimensions** h 165 mm. net weight 0,77 kg.

#### **HOLE RECESS DIMENSIONS**

hole recess diameter Ø 100 mm.