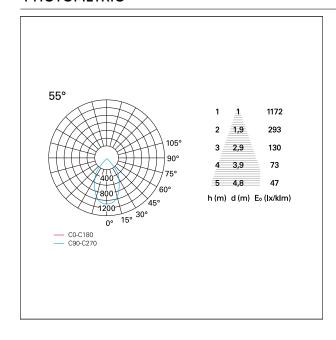

# Nemo TL Comfort

RTT22423DM - Trimless + Matt Bronze Reflector - 24 W - 2200 lumen / 3000 K / CRI >90

| luminous effect     | wide |
|---------------------|------|
| optic               | 55°  |
| Beam angle - direct | 55°  |
| UGR                 | ≤ 19 |
| Cut Hood            | 48°  |

### **PHOTOMETRIC**