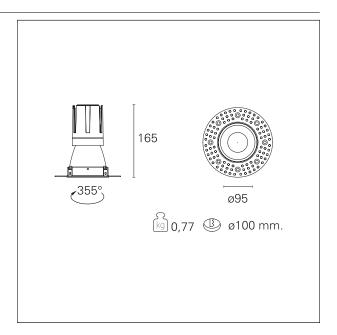

#### PRODUCTS CHARACTERISTICS

trimless recessed installation type material Aluminum Color Matt bronze 24 W Power Lumen output - Full emission 2184 lm 91 lm/W Efficacy Ø 95 mm. Diameter **Dimensions** h 165 mm. net weight 0,77 kg.

### **HOLE RECESS DIMENSIONS**

hole recess diameter Ø 100 mm.