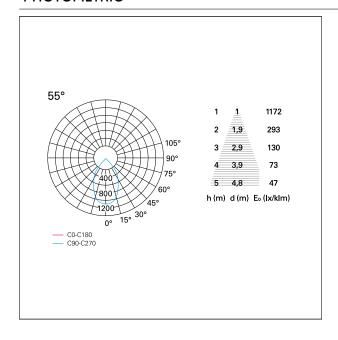

# Nemo TL Comfort

RTT22423DA - Trimless + Matt Bronze Reflector - 24 W - 2200 lumen / 3000 K / CRI >90

| luminous effect     | wide |
|---------------------|------|
| optic               | 55°  |
| Beam angle - direct | 55°  |
| UGR                 | ≤ 19 |
| Cut Hood            | 48°  |

#### **PHOTOMETRIC**