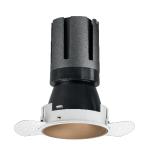

### Nemo TL Comfort

RTT22423CA - Trimless + Matt Bronze Reflector - 24 W - 2200 lumen / 3000 K / CRI >90

#### **DESCRIPTION**

Nemo TL is the trimless series of the Nemo family designed for installations in plasterboard false ceilings with no visible edge. Models up to 24W are equipped with a pre-drilled fixed frame for direct fixing of the luminaire to the false ceiling; The 33W and 42W models are equipped with height-adjustable fixing frame. Nemo TL Comfort is the solution for installations with maximum visual comfort; thanks to its 48 ° cut off, the TL Comfort version of the Nemo series guarantees maximum control of direct glare. The lighting modules are all equipped with the latest generation of LEDs (CRI> 90 and SDCM <3). The interchangeable secondary reflectors are available in four different satin finishes and allow you to aesthetically characterize the system even after the first installation without changing the lighting performance. The safety cable supplied prevents accidental drops and the "fast plug" connection system to the driver allows quick and safe installation.

#### PRODUCTS CHARACTERISTICS

trimless recessed installation type material Aluminum Color Matt bronze 24 W Power Lumen output - Full emission 2184 lm 91 lm/W Efficacy Ø 95 mm. Diameter **Dimensions** h 165 mm. net weight 0,77 kg.