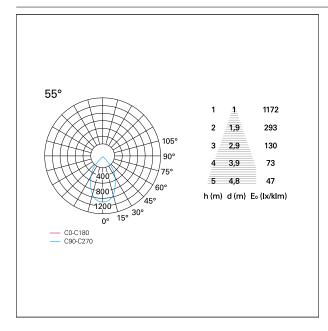

### LIGHTING DETAILS

emission rotationally symmetrical

# Nemo TL Comfort

RTT22423CA - Trimless + Matt Bronze Reflector - 24 W - 2200 lumen / 3000 K / CRI >90

| luminous effect     | wide |
|---------------------|------|
| optic               | 55°  |
| Beam angle - direct | 55°  |
| UGR                 | ≤ 19 |
| Cut Hood            | 48°  |

#### **PHOTOMETRIC**