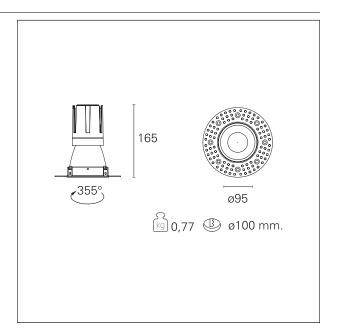

#### PRODUCTS CHARACTERISTICS

trimless recessed installation type material Aluminum Color Matt bronze 24 W Power Lumen output - Full emission 2184 lm 91 lm/W Efficacy Ø 95 mm. Diameter **Dimensions** h 165 mm. net weight 0,77 kg.

#### **HOLE RECESS DIMENSIONS**

hole recess diameter Ø 100 mm.