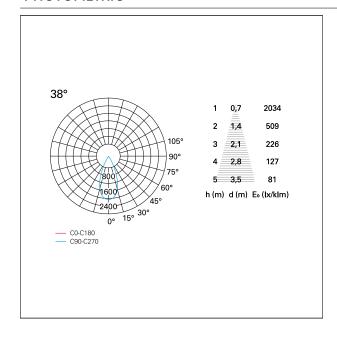

# Nemo TL Comfort

RTT22422PD - Trimless + Matt Bronze Reflector - 24 W - 2200 lumen / 4000 K / CRI >90

| luminous effect     | flood |
|---------------------|-------|
| optic               | 38°   |
| Beam angle - direct | 38°   |
| UGR                 | ≤ 17  |
| Cut Hood            | 48°   |

#### **PHOTOMETRIC**