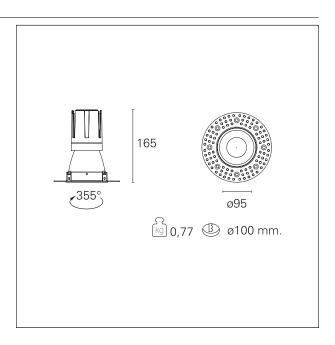

#### PRODUCTS CHARACTERISTICS

installation type
material
Color
Power
Lumen output - Full emission
Efficacy
Diameter
Dimensions
net weight

trimless recessed
Aluminum
Matt bronze
24 W
2212 Im
92 Im/W
Ø 95 mm.
h 165 mm.
0,77 kg.

#### **HOLE RECESS DIMENSIONS**

hole recess diameter Ø 100 mm.