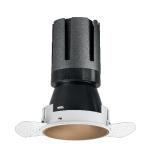

### Nemo TL Comfort

RTT22422PD - Trimless + Matt Bronze Reflector - 24 W - 2200 lumen / 4000 K / CRI >90

#### **DESCRIPTION**

Nemo TL is the trimless series of the Nemo family designed for installations in plasterboard false ceilings with no visible edge. Models up to 24W are equipped with a pre-drilled fixed frame for direct fixing of the luminaire to the false ceiling; The 33W and 42W models are equipped with height-adjustable fixing frame. Nemo TL Comfort is the solution for installations with maximum visual comfort; thanks to its 48 ° cut off, the TL Comfort version of the Nemo series guarantees maximum control of direct glare. The lighting modules are all equipped with the latest generation of LEDs (CRI> 90 and SDCM <3). The interchangeable secondary reflectors are available in four different satin finishes and allow you to aesthetically characterize the system even after the first installation without changing the lighting performance. The safety cable supplied prevents accidental drops and the "fast plug" connection system to the driver allows quick and safe installation.

#### PRODUCTS CHARACTERISTICS

installation type
material
Color
Power
Lumen output - Full emission
Efficacy
Diameter
Dimensions
net weight

trimless recessed
Aluminum
Matt bronze
24 W
2212 Im
92 Im/W
Ø 95 mm.
h 165 mm.
0,77 kg.