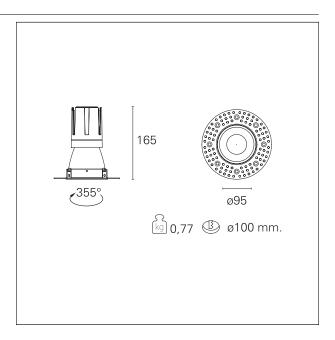

#### PRODUCTS CHARACTERISTICS

trimless recessed installation type material **Aluminum** Color Matt bronze 24 W Power Lumen output - Full emission 2212 lm 92 lm/W Efficacy Ø 95 mm. Diameter **Dimensions** h 165 mm. net weight 0,77 kg.

#### **HOLE RECESS DIMENSIONS**

hole recess diameter Ø 100 mm.