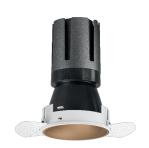

### Nemo TL Comfort

RTT22422DM - Trimless + Matt Bronze Reflector - 24 W - 2200 lumen / 4000 K / CRI >90

#### **DESCRIPTION**

Nemo TL is the trimless series of the Nemo family designed for installations in plasterboard false ceilings with no visible edge. Models up to 24W are equipped with a pre-drilled fixed frame for direct fixing of the luminaire to the false ceiling; The 33W and 42W models are equipped with height-adjustable fixing frame. Nemo TL Comfort is the solution for installations with maximum visual comfort; thanks to its 48 ° cut off, the TL Comfort version of the Nemo series guarantees maximum control of direct glare. The lighting modules are all equipped with the latest generation of LEDs (CRI> 90 and SDCM <3). The interchangeable secondary reflectors are available in four different satin finishes and allow you to aesthetically characterize the system even after the first installation without changing the lighting performance. The safety cable supplied prevents accidental drops and the "fast plug" connection system to the driver allows quick and safe installation.

#### PRODUCTS CHARACTERISTICS

trimless recessed installation type material **Aluminum** Color Matt bronze 24 W Power Lumen output - Full emission 2212 lm 92 lm/W Efficacy Ø 95 mm. Diameter **Dimensions** h 165 mm. net weight 0,77 kg.