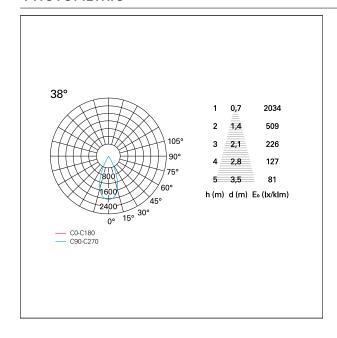

# Nemo TL Comfort

RTT22422DM - Trimless + Matt Bronze Reflector - 24 W - 2200 lumen / 4000 K / CRI >90

| luminous effect     | flood |
|---------------------|-------|
| optic               | 38°   |
| Beam angle - direct | 38°   |
| UGR                 | ≤ 17  |
| Cut Hood            | 48°   |

## **PHOTOMETRIC**