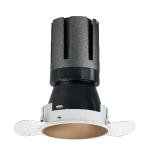

### Nemo TL Comfort

RTT22422DA - Trimless + Matt Bronze Reflector - 24 W - 2200 lumen / 4000 K / CRI >90

#### **DESCRIPTION**

Nemo TL is the trimless series of the Nemo family designed for installations in plasterboard false ceilings with no visible edge. Models up to 24W are equipped with a pre-drilled fixed frame for direct fixing of the luminaire to the false ceiling; The 33W and 42W models are equipped with height-adjustable fixing frame. Nemo TL Comfort is the solution for installations with maximum visual comfort; thanks to its 48 ° cut off, the TL Comfort version of the Nemo series guarantees maximum control of direct glare. The lighting modules are all equipped with the latest generation of LEDs (CRI> 90 and SDCM <3). The interchangeable secondary reflectors are available in four different satin finishes and allow you to aesthetically characterize the system even after the first installation without changing the lighting performance. The safety cable supplied prevents accidental drops and the "fast plug" connection system to the driver allows quick and safe installation.

#### PRODUCTS CHARACTERISTICS

trimless recessed installation type material **Aluminum** Color Matt bronze 24 W Power Lumen output - Full emission 2212 lm 92 lm/W Efficacy Ø 95 mm. Diameter **Dimensions** h 165 mm. net weight 0,77 kg.