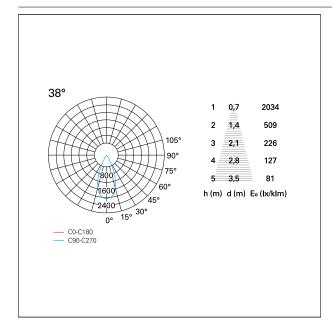

# Nemo TL Comfort

RTT22422DA - Trimless + Matt Bronze Reflector - 24 W - 2200 lumen / 4000 K / CRI >90

| luminous effect     | flood |
|---------------------|-------|
| optic               | 38°   |
| Beam angle - direct | 38°   |
| UGR                 | ≤ 17  |
| Cut Hood            | 48°   |