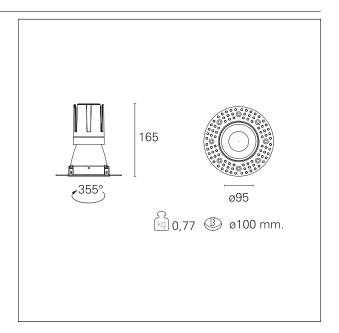

#### PRODUCTS CHARACTERISTICS

trimless recessed installation type material **Aluminum** Color Matt bronze 24 W Power Lumen output - Full emission 2212 lm 92 lm/W Efficacy Ø 95 mm. Diameter **Dimensions** h 165 mm. net weight 0,77 kg.

### **HOLE RECESS DIMENSIONS**

Ø 100 mm. hole recess diameter