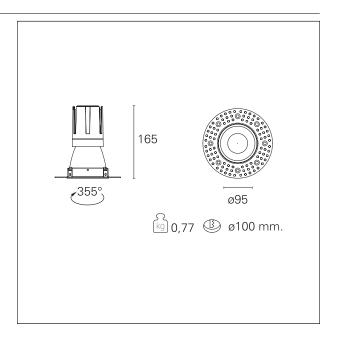

#### PRODUCTS CHARACTERISTICS

trimless recessed installation type material Aluminum Color Matt bronze 24 W Power Lumen output - Full emission 2170 lm 90 lm/W Efficacy Ø 95 mm. Diameter **Dimensions** h 165 mm. net weight 0,77 kg.

#### **HOLE RECESS DIMENSIONS**

hole recess diameter Ø 100 mm.