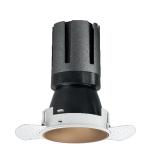

### Nemo TL Comfort

RTT22421 - Trimless + Matt Bronze Reflector - 24 W - 2200 lumen / 3000 K / CRI >90

#### **DESCRIPTION**

Nemo TL is the trimless series of the Nemo family designed for installations in plasterboard false ceilings with no visible edge. Models up to 24W are equipped with a pre-drilled fixed frame for direct fixing of the luminaire to the false ceiling; The 33W and 42W models are equipped with height-adjustable fixing frame. Nemo TL Comfort is the solution for installations with maximum visual comfort; thanks to its 48  $^\circ$  cut off, the TL Comfort version of the Nemo series guarantees maximum control of direct glare. The lighting modules are all equipped with the latest generation of LEDs (CRI> 90 and SDCM <3). The interchangeable secondary reflectors are available in four different satin finishes and allow you to aesthetically characterize the system even after the first installation without changing the lighting performance. The safety cable supplied prevents accidental drops and the "fast plug" connection system to the driver allows quick and safe installation.

#### PRODUCTS CHARACTERISTICS

trimless recessed installation type material Aluminum Color Matt bronze 24 W Power Lumen output - Full emission 2170 lm 90 lm/W Efficacy Ø 95 mm. Diameter **Dimensions** h 165 mm. net weight 0,77 kg.