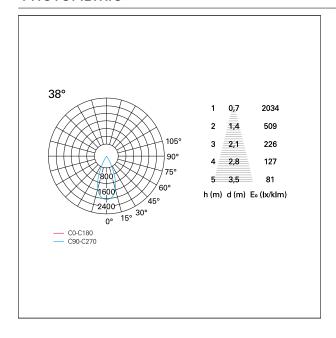

ECESS DIMENSIONS**

hole recess diameter Ø 100 mm.

#### **ENERGY CLASSIFICATION**





The lamps cannot be changed in the luminaire.

### LED SOURCE DETAILS

led source typeCoB LedLED brandBridgeluxLED current600 mALED voltage36 V

Service lifetime L80 / B20 - 50.000 h.

Light temperature 3000 K
CRI CRI >90
SDCM <3

#### **DRIVER CHARACTERISTICS**

driver On÷Off

Power factor > 0,9

Operating temperature -20°C ÷ 45°C

### LIGHTING DETAILS

emission rotationally symmetrical



# Nemo TL Comfort

RTT22421 - Trimless + Matt Bronze Reflector - 24 W - 2200 lumen / 3000 K / CRI >90

| luminous effect     | flood |
|---------------------|-------|
| optic               | 38°   |
| Beam angle - direct | 38°   |
| UGR                 | ≤ 17  |
| Cut Hood            | 48°   |

#### **PHOTOMETRIC**