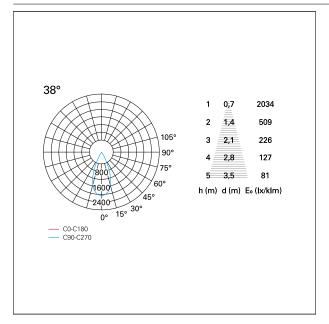

#### LIGHTING DETAILS

emission

rotationally symmetrical

PAN International Srl Via G. Michelucci, 1 50028 Barberino Tavarnelle Firenze, Italy Tel. +39 055 80 59 336/7 Fax +39 055 80 59 338 panint@panint.it www.panint.it

# Nemo TL Comfort

RTT22421PD - Trimless + Matt Bronze Reflector - 24 W - 2200 lumen / 3000 K / CRI >90

| luminous effect<br>optic | flood<br>38° |
|--------------------------|--------------|
| Beam angle - direct      | 38°          |
| UGR                      | ≤ 17         |
| Cut Hood                 | <b>48</b> °  |

### PHOTOMETRIC