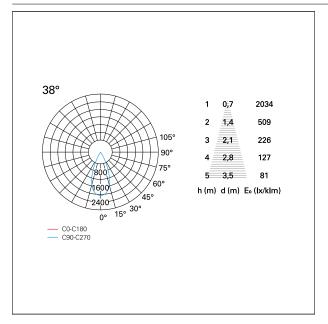

### PHOTOMETRIC

# Nemo TL Comfort

RTT22421DM - Trimless + Matt Bronze Reflector - 24 W - 2200 lumen / 3000 K / CRI >90

| luminous effect<br>optic | flood<br>38° |
|--------------------------|--------------|
| Beam angle - direct      | 38°          |
| UGR                      | ≤ 17         |
| Cut Hood                 | <b>48</b> °  |

#### LIGHTING DETAILS

emission

rotationally symmetrical

PAN International Srl Via G. Michelucci, 1 50028 Barberino Tavarnelle Firenze, Italy Tel. +39 055 80 59 336/7 Fax +39 055 80 59 338 panint@panint.it www.panint.it