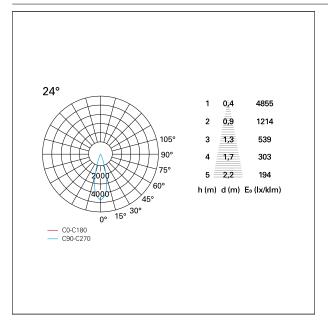

### PHOTOMETRIC

# Nemo TL Comfort

RTT22420 - Trimless + Matt Bronze Reflector - 24 W - 2200 lumen / 4000 K / CRI >90

| luminous effect     | flood       |
|---------------------|-------------|
| optic               | <b>24</b> ° |
| Beam angle - direct | <b>24</b> ° |
| UGR                 | ≤ 17        |
| Cut Hood            | <b>48</b> ° |

#### LIGHTING DETAILS

emission

rotationally symmetrical

PAN International Srl Via G. Michelucci, 1 50028 Barberino Tavarnelle Firenze, Italy Tel. +39 055 80 59 336/7 Fax +39 055 80 59 338 panint@panint.it www.panint.it