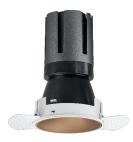

# Nemo TL Comfort

RTT22420 - Trimless + Matt Bronze Reflector - 24 W - 2200 lumen / 4000 K / CRI >90

#### **PRODUCTS CHARACTERISTICS**

| installation type            | trimless recessed |        |                 |
|------------------------------|-------------------|--------|-----------------|
| material                     | Aluminum          |        |                 |
| Color                        | Matt bronze       |        |                 |
| Power                        | 24 W              |        |                 |
| Lumen output – Full emission | 2192 lm           |        |                 |
| Efficacy                     | 91 lm/W           | N T    | 000000          |
| Diameter                     | Ø 95 mm.          |        |                 |
| Dimensions                   | h 165 mm.         | 165    |                 |
| net weight                   | 0,77 kg.          |        |                 |
|                              |                   | 355°   | ø95             |
|                              |                   | S<br>K | 0,77 🕑 ø100 mm. |
|                              |                   |        |                 |
|                              |                   |        |                 |
|                              |                   |        |                 |
|                              |                   |        |                 |

## Nemo TL Comfort

RTT22420 - Trimless + Matt Bronze Reflector - 24 W - 2200 lumen / 4000 K / CRI >90

| optical compartment IP rate  | IP40      |  |
|------------------------------|-----------|--|
|                              |           |  |
| recessed compartment IP rate | IP20      |  |
| IK                           | IK02      |  |
| HOLE RECESS DIMENSIONS       |           |  |
| hole recess diameter         | Ø 100 mm. |  |

# Nemo TL Comfort

RTT22420 - Trimless + Matt Bronze Reflector - 24 W - 2200 lumen / 4000 K / CRI >90

| luminous effect     | flood       |
|---------------------|-------------|
| optic               | <b>24</b> ° |
| Beam angle - direct | <b>24</b> ° |
| UGR                 | ≤ 17        |
| Cut Hood            | <b>48</b> ° |