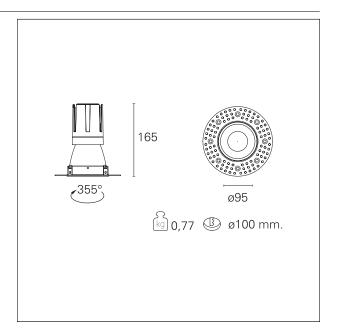

#### PRODUCTS CHARACTERISTICS

trimless recessed installation type material **Aluminum** Color Matt bronze 24 W Power Lumen output - Full emission 2192 lm 91 lm/W Efficacy Ø 95 mm. Diameter **Dimensions** h 165 mm. net weight 0,77 kg.

#### **HOLE RECESS DIMENSIONS**

hole recess diameter Ø 100 mm.