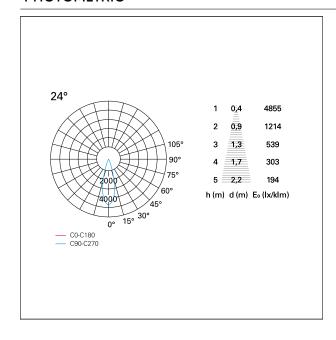

mm.

#### **ENERGY CLASSIFICATION**





The lamps cannot be changed in the luminaire.

## LED SOURCE DETAILS

led source typeCoB LedLED brandBridgeluxLED current600 mALED voltage36 V

Service lifetime L80 / B20 - 50.000 h.

Light temperature 4000 K
CRI CRI >90
SDCM <3

#### **DRIVER CHARACTERISTICS**

driver 1...10V / Push
Power factor > 0,9

Operating temperature -20°C ÷ 45°C

#### LIGHTING DETAILS

emission rotationally symmetrical



# Nemo TL Comfort

RTT22420DM - Trimless + Matt Bronze Reflector - 24 W - 2200 lumen / 4000 K / CRI > 90

| luminous effect     | flood       |
|---------------------|-------------|
| optic               | 24°         |
| Beam angle - direct | <b>24</b> ° |
| UGR                 | ≤ 17        |
| Cut Hood            | 48°         |

#### **PHOTOMETRIC**