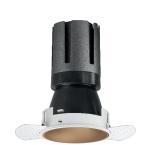

### Nemo TL Comfort

RTT22420DA - Trimless + Matt Bronze Reflector - 24 W - 2200 lumen / 4000 K / CRI >90

#### PRODUCTS CHARACTERISTICS

trimless recessed installation type material Aluminum Color Matt bronze 24 W Power Lumen output - Full emission 2192 lm 91 lm/W Efficacy Ø 95 mm. Diameter **Dimensions** h 165 mm. net weight 0,77 kg.