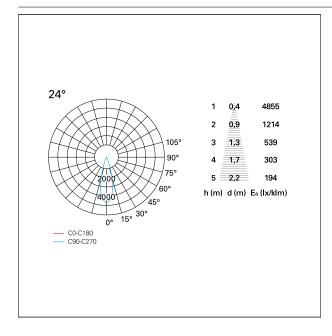

#### LIGHTING DETAILS

emission rotationally symmetrical

# Nemo TL Comfort

RTT22420DA - Trimless + Matt Bronze Reflector - 24 W - 2200 lumen / 4000 K / CRI > 90 M

| luminous effect     | flood       |
|---------------------|-------------|
| optic               | <b>24</b> ° |
| Beam angle - direct | 24°         |
| UGR                 | ≤ 17        |
| Cut Hood            | 48°         |

#### **PHOTOMETRIC**