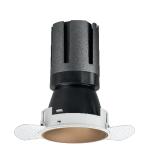

### Nemo TL Comfort

RTT22420CA - Trimless + Matt Bronze Reflector - 24 W - 2200 lumen / 4000 K / CRI >90

#### **DESCRIPTION**

Nemo TL is the trimless series of the Nemo family designed for installations in plasterboard false ceilings with no visible edge. Models up to 24W are equipped with a pre-drilled fixed frame for direct fixing of the luminaire to the false ceiling; The 33W and 42W models are equipped with height-adjustable fixing frame. Nemo TL Comfort is the solution for installations with maximum visual comfort; thanks to its 48  $^{\circ}$  cut off, the TL Comfort version of the Nemo series guarantees maximum control of direct glare. The lighting modules are all equipped with the latest generation of LEDs (CRI> 90 and SDCM <3). The interchangeable secondary reflectors are available in four different satin finishes and allow you to aesthetically characterize the system even after the first installation without changing the lighting performance. The safety cable supplied prevents accidental drops and the "fast plug" connection system to the driver allows quick and safe installation.

# Nemo TL Comfort

RTT22420CA - Trimless + Matt Bronze Reflector - 24 W - 2200 lumen / 4000 K / CRI >90