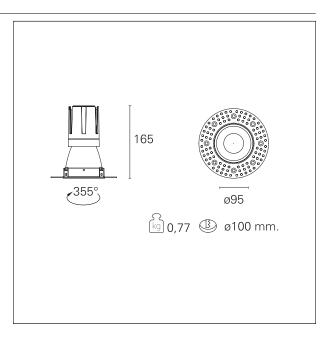

#### PRODUCTS CHARACTERISTICS

trimless recessed installation type material Aluminum Color Matt bronze 24 W Power Lumen output - Full emission 2192 lm 91 lm/W Efficacy Ø 95 mm. Diameter **Dimensions** h 165 mm. net weight 0,77 kg.

#### **HOLE RECESS DIMENSIONS**

hole recess diameter Ø 100 mm.