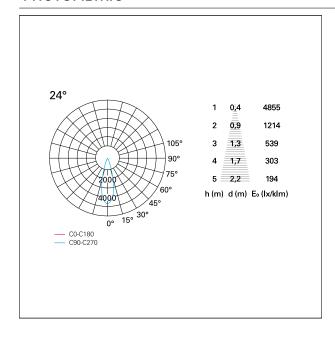

r Ø 100 mm.

#### **ENERGY CLASSIFICATION**





The lamps cannot be changed in the luminaire.

## LED SOURCE DETAILS

led source typeCoB LedLED brandBridgeluxLED current600 mALED voltage36 V

Service lifetime L80 / B20 - 50.000 h.

Light temperature 4000 K
CRI CRI >90
SDCM <3

#### **DRIVER CHARACTERISTICS**

driver Casambi

Power factor > 0,9

Operating temperature -20°C ÷ 45°C

#### LIGHTING DETAILS

emission rotationally symmetrical



# Nemo TL Comfort

RTT22420CA - Trimless + Matt Bronze Reflector - 24 W - 2200 lumen / 4000 K / CRI >90

| luminous effect     | flood       |
|---------------------|-------------|
| optic               | <b>24°</b>  |
| Beam angle - direct | <b>24</b> ° |
| UGR                 | ≤ 17        |
| Cut Hood            | 48°         |

#### **PHOTOMETRIC**