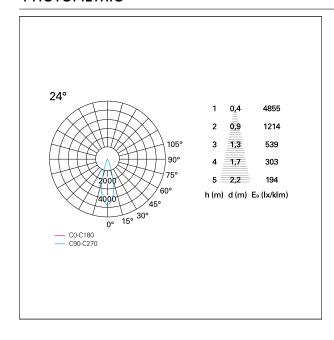

er Ø 100 mm.

### **ENERGY CLASSIFICATION**





The lamps cannot be changed in the luminaire.

### LED SOURCE DETAILS

led source typeCoB LedLED brandBridgeluxLED current600 mALED voltage36 V

Service lifetime L80 / B20 - 50.000 h.

Light temperature 3000 K
CRI CRI >90
SDCM <3

### **DRIVER CHARACTERISTICS**

driver Pan Digital
Power factor > 0,9
Operating temperature -20°C ÷ 45°C

### LIGHTING DETAILS

emission rotationally symmetrical



# Nemo TL Comfort

RTT22419PD - Trimless + Matt Bronze Reflector - 24 W - 2200 lumen / 3000 K / CRI >90

| luminous effect     | flood       |
|---------------------|-------------|
| optic               | <b>24°</b>  |
| Beam angle - direct | <b>24</b> ° |
| UGR                 | ≤ 17        |
| Cut Hood            | 48°         |

### **PHOTOMETRIC**