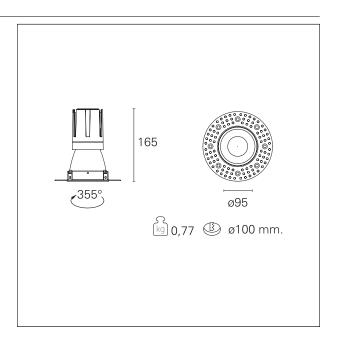

#### PRODUCTS CHARACTERISTICS

installation type
material
Color
Power
Lumen output - Full emission
Efficacy
Diameter
Dimensions
net weight

trimless recessed Aluminum Matt bronze 24 W 2156 lm 90 lm/W Ø 95 mm. h 165 mm. 0,77 kg.

### **HOLE RECESS DIMENSIONS**

hole recess diameter Ø 100 mm.