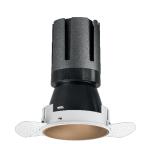

### Nemo TL Comfort

RTT22419PD - Trimless + Matt Bronze Reflector - 24 W - 2200 lumen / 3000 K / CRI >90

### **DESCRIPTION**

Nemo TL is the trimless series of the Nemo family designed for installations in plasterboard false ceilings with no visible edge. Models up to 24W are equipped with a pre-drilled fixed frame for direct fixing of the luminaire to the false ceiling; The 33W and 42W models are equipped with height-adjustable fixing frame. Nemo TL Comfort is the solution for installations with maximum visual comfort; thanks to its 48 ° cut off, the TL Comfort version of the Nemo series guarantees maximum control of direct glare. The lighting modules are all equipped with the latest generation of LEDs (CRI> 90 and SDCM <3). The interchangeable secondary reflectors are available in four different satin finishes and allow you to aesthetically characterize the system even after the first installation without changing the lighting performance. The safety cable supplied prevents accidental drops and the "fast plug" connection system to the driver allows quick and safe installation.

#### PRODUCTS CHARACTERISTICS

installation type
material
Color
Power
Lumen output - Full emission
Efficacy
Diameter
Dimensions
net weight

trimless recessed Aluminum Matt bronze 24 W 2156 lm 90 lm/W Ø 95 mm. h 165 mm. 0,77 kg.