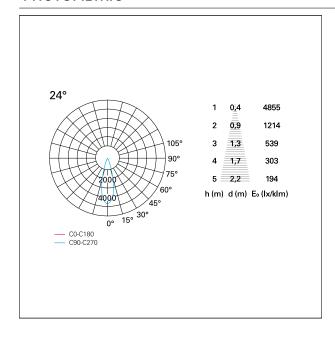

0 mm.

#### **ENERGY CLASSIFICATION**





The lamps cannot be changed in the luminaire.

## LED SOURCE DETAILS

led source typeCoB LedLED brandBridgeluxLED current600 mALED voltage36 V

Service lifetime L80 / B20 - 50.000 h.

Light temperature 3000 K
CRI CRI >90
SDCM <3

#### **DRIVER CHARACTERISTICS**

driver 1...10V / Push
Power factor > 0,9

Operating temperature -20°C ÷ 45°C

#### LIGHTING DETAILS

emission rotationally symmetrical



# Nemo TL Comfort

RTT22419DM - Trimless + Matt Bronze Reflector - 24 W - 2200 lumen / 3000 K / CRI >90

| luminous effect     | flood       |
|---------------------|-------------|
| optic               | <b>24°</b>  |
| Beam angle - direct | <b>24</b> ° |
| UGR                 | ≤ 17        |
| Cut Hood            | 48°         |

#### **PHOTOMETRIC**