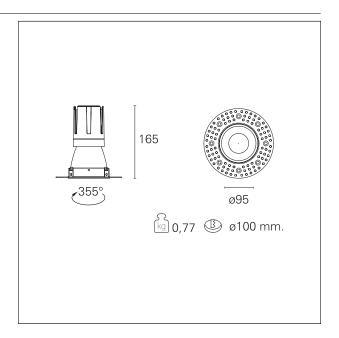

#### PRODUCTS CHARACTERISTICS

trimless recessed installation type material **Aluminum** Color Matt bronze 24 W Power Lumen output - Full emission 2156 lm 90 lm/W Efficacy Ø 95 mm. Diameter **Dimensions** h 165 mm. net weight 0,77 kg.

#### **HOLE RECESS DIMENSIONS**

hole recess diameter Ø 100 mm.