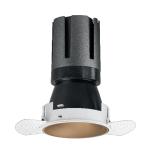

### Nemo TL Comfort

RTT22419DM - Trimless + Matt Bronze Reflector - 24 W - 2200 lumen / 3000 K / CRI >90

#### **DESCRIPTION**

Nemo TL is the trimless series of the Nemo family designed for installations in plasterboard false ceilings with no visible edge. Models up to 24W are equipped with a pre-drilled fixed frame for direct fixing of the luminaire to the false ceiling; The 33W and 42W models are equipped with height-adjustable fixing frame. Nemo TL Comfort is the solution for installations with maximum visual comfort; thanks to its 48 ° cut off, the TL Comfort version of the Nemo series guarantees maximum control of direct glare. The lighting modules are all equipped with the latest generation of LEDs (CRI> 90 and SDCM <3). The interchangeable secondary reflectors are available in four different satin finishes and allow you to aesthetically characterize the system even after the first installation without changing the lighting performance. The safety cable supplied prevents accidental drops and the "fast plug" connection system to the driver allows quick and safe installation.

#### PRODUCTS CHARACTERISTICS

trimless recessed installation type material **Aluminum** Color Matt bronze 24 W Power Lumen output - Full emission 2156 lm 90 lm/W Efficacy Ø 95 mm. Diameter **Dimensions** h 165 mm. net weight 0,77 kg.