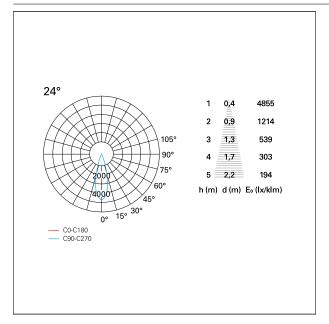

### PHOTOMETRIC

# Nemo TL Comfort

RTT22419DA - Trimless + Matt Bronze Reflector - 24 W - 2200 lumen / 3000 K / CRI >90

| luminous effect     | flood       |
|---------------------|-------------|
| optic               | <b>24</b> ° |
| Beam angle - direct | <b>24</b> ° |
| UGR                 | ≤ 17        |
| Cut Hood            | <b>48</b> ° |

#### LIGHTING DETAILS

emission

rotationally symmetrical

PAN International Srl Via G. Michelucci, 1 50028 Barberino Tavarnelle Firenze, Italy Tel. +39 055 80 59 336/7 Fax +39 055 80 59 338 panint@panint.it www.panint.it