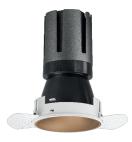

## Nemo TL Comfort

RTT22419DA - Trimless + Matt Bronze Reflector - 24 W - 2200 lumen / 3000 K / CRI >90

#### DESCRIPTION

Nemo TL is the trimless series of the Nemo family designed for installations in plasterboard false ceilings with no visible edge. Models up to 24W are equipped with a pre-drilled fixed frame for direct fixing of the luminaire to the false ceiling; The 33W and 42W models are equipped with height-adjustable fixing frame. Nemo TL Comfort is the solution for installations with maximum visual comfort; thanks to its 48 ° cut off, the TL Comfort version of the Nemo series guarantees maximum control of direct glare. The lighting modules are all equipped with the latest generation of LEDs (CRI> 90 and SDCM <3). The interchangeable secondary reflectors are available in four different satin finishes and allow you to aesthetically characterize the system even after the first installation without changing the lighting performance. The safety cable supplied prevents accidental drops and the "fast plug" connection system to the driver allows quick and safe installation.

#### **PRODUCTS CHARACTERISTICS**

| installation type            | trimless recessed |                   |
|------------------------------|-------------------|-------------------|
| material                     | Aluminum          |                   |
| Color                        | Matt bronze       |                   |
| Power                        | 24 W              |                   |
| Lumen output – Full emission | 2156 lm           |                   |
| Efficacy                     | 90 lm/W           |                   |
| Diameter                     | Ø 95 mm.          |                   |
| Dimensions                   | h 165 mm.         |                   |
| net weight                   | 0,77 kg.          |                   |
|                              |                   | 355° ø95          |
|                              |                   | 🕅 0,77 🕲 ø100 mm. |
|                              |                   |                   |
|                              |                   |                   |
|                              |                   |                   |
|                              |                   |                   |