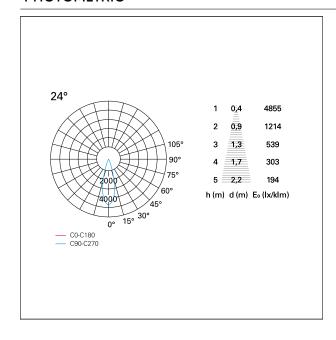

r Ø 100 mm.

#### **ENERGY CLASSIFICATION**





The lamps cannot be changed in the luminaire.

## LED SOURCE DETAILS

led source typeCoB LedLED brandBridgeluxLED current600 mALED voltage36 V

Service lifetime L80 / B20 - 50.000 h.

Light temperature 3000 K
CRI CRI >90
SDCM <3

#### **DRIVER CHARACTERISTICS**

driver Casambi

Power factor > 0,9

Operating temperature -20°C ÷ 45°C

#### LIGHTING DETAILS

emission rotationally symmetrical



# Nemo TL Comfort

RTT22419CA - Trimless + Matt Bronze Reflector - 24 W - 2200 lumen / 3000 K / CRI >90

| luminous effect     | flood       |
|---------------------|-------------|
| optic               | <b>24°</b>  |
| Beam angle - direct | <b>24</b> ° |
| UGR                 | ≤ 17        |
| Cut Hood            | 48°         |

#### **PHOTOMETRIC**