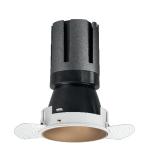

### Nemo TL Comfort

RTT22419CA - Trimless + Matt Bronze Reflector - 24 W - 2200 lumen / 3000 K / CRI >90

#### **DESCRIPTION**

Nemo TL is the trimless series of the Nemo family designed for installations in plasterboard false ceilings with no visible edge. Models up to 24W are equipped with a pre-drilled fixed frame for direct fixing of the luminaire to the false ceiling; The 33W and 42W models are equipped with height-adjustable fixing frame. Nemo TL Comfort is the solution for installations with maximum visual comfort; thanks to its 48  $^{\circ}$  cut off, the TL Comfort version of the Nemo series guarantees maximum control of direct glare. The lighting modules are all equipped with the latest generation of LEDs (CRI> 90 and SDCM <3). The interchangeable secondary reflectors are available in four different satin finishes and allow you to aesthetically characterize the system even after the first installation without changing the lighting performance. The safety cable supplied prevents accidental drops and the "fast plug" connection system to the driver allows quick and safe installation.

#### PRODUCTS CHARACTERISTICS

trimless recessed installation type material Aluminum Color Matt bronze 24 W Power Lumen output - Full emission 2156 lm 90 lm/W Efficacy Ø 95 mm. Diameter **Dimensions** h 165 mm. net weight 0,77 kg.