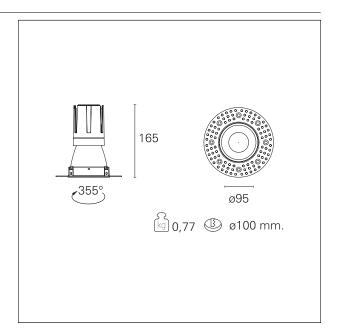

#### PRODUCTS CHARACTERISTICS

trimless recessed installation type material Aluminum Color Matt bronze 24 W Power Lumen output - Full emission 2156 lm 90 lm/W Efficacy Ø 95 mm. Diameter **Dimensions** h 165 mm. net weight 0,77 kg.

#### **HOLE RECESS DIMENSIONS**

hole recess diameter Ø 100 mm.