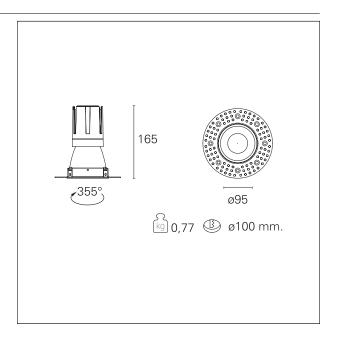

#### PRODUCTS CHARACTERISTICS

trimless recessed installation type material Aluminum Color Matt bronze 24 W Power Lumen output - Full emission 2180 lm 91 lm/W Efficacy Ø 95 mm. Diameter **Dimensions** h 165 mm. net weight 0,77 kg.

### **HOLE RECESS DIMENSIONS**

hole recess diameter Ø 100 mm.