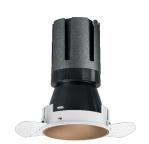

### Nemo TL Comfort

RTT22418 - Trimless + Matt Bronze Reflector - 24 W - 2200 lumen / 4000 K / CRI >90

### **DESCRIPTION**

Nemo TL is the trimless series of the Nemo family designed for installations in plasterboard false ceilings with no visible edge. Models up to 24W are equipped with a pre-drilled fixed frame for direct fixing of the luminaire to the false ceiling; The 33W and 42W models are equipped with height-adjustable fixing frame. Nemo TL Comfort is the solution for installations with maximum visual comfort; thanks to its 48 ° cut off, the TL Comfort version of the Nemo series guarantees maximum control of direct glare. The lighting modules are all equipped with the latest generation of LEDs (CRI> 90 and SDCM <3). The interchangeable secondary reflectors are available in four different satin finishes and allow you to aesthetically characterize the system even after the first installation without changing the lighting performance. The safety cable supplied prevents accidental drops and the "fast plug" connection system to the driver allows quick and safe installation.

#### PRODUCTS CHARACTERISTICS

trimless recessed installation type material Aluminum Color Matt bronze 24 W Power Lumen output - Full emission 2180 lm 91 lm/W Efficacy Ø 95 mm. Diameter **Dimensions** h 165 mm. net weight 0,77 kg.