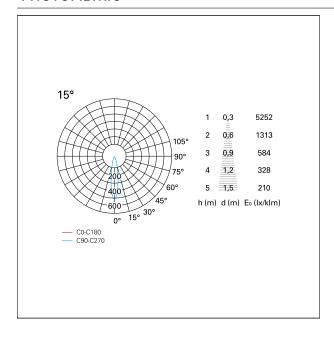

### **HOLE RECESS DIMENSIONS**

hole recess diameter Ø 100 mm.

## **ENERGY CLASSIFICATION**





The lamps cannot be changed in the luminaire.

# LED SOURCE DETAILS

led source typeCoB LedLED brandBridgeluxLED current600 mALED voltage36 V

Service lifetime L80 / B20 - 50.000 h.

Light temperature 4000 K
CRI CRI >90
SDCM <3

### **DRIVER CHARACTERISTICS**

driver On÷Off

Power factor > 0,9

Operating temperature -20°C ÷ 45°C

#### LIGHTING DETAILS

emission rotationally symmetrical



# Nemo TL Comfort

RTT22418 - Trimless + Matt Bronze Reflector - 24 W - 2200 lumen / 4000 K / CRI >90

| luminous effect     | spot |
|---------------------|------|
| optic               | 15°  |
| Beam angle - direct | 15°  |
| UGR                 | ≤ 17 |
| Cut Hood            | 48°  |

# **PHOTOMETRIC**