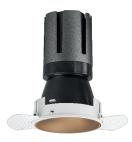

## Nemo TL Comfort

RTT22418PD - Trimless + Matt Bronze Reflector - 24 W - 2200 lumen / 4000 K / CRI >90

#### **PRODUCTS CHARACTERISTICS**

| installation type<br>material | trimless recessed<br>Aluminum |                   |                 |
|-------------------------------|-------------------------------|-------------------|-----------------|
| Color                         | Matt bronze                   |                   |                 |
| Power                         | 24 W                          |                   |                 |
| Lumen output – Full emission  | 2180 lm                       |                   |                 |
| Efficacy                      | 91 lm/W                       |                   | 000000          |
| Diameter                      | Ø 95 mm.                      |                   |                 |
| Dimensions                    | h 165 mm.                     | 165               |                 |
| net weight                    | 0,77 kg.                      |                   |                 |
|                               |                               | - <sup>355°</sup> | ø95             |
|                               |                               |                   | 0,77 🕑 ø100 mm. |
|                               |                               |                   |                 |
|                               |                               |                   |                 |
|                               |                               |                   |                 |
|                               |                               |                   |                 |

## Nemo TL Comfort

RTT22418PD - Trimless + Matt Bronze Reflector - 24 W - 2200 lumen / 4000 K / CRI >90

| MECHANICAL CHARACTERISTIC    | .S<br>IP40 |  |
|------------------------------|------------|--|
| recessed compartment IP rate | IP20       |  |
| IK                           | IK02       |  |
|                              |            |  |
| HOLE RECESS DIMENSIONS       |            |  |

# Nemo TL Comfort

RTT22418PD - Trimless + Matt Bronze Reflector - 24 W - 2200 lumen / 4000 K / CRI >90

| luminous effect     | spot        |
|---------------------|-------------|
| optic               | 15°         |
| Beam angle - direct | 15°         |
| UGR                 | ≤ 17        |
| Cut Hood            | <b>48</b> ° |