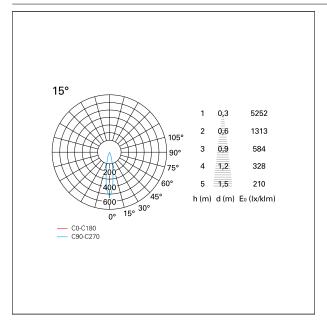

### PHOTOMETRIC

# Nemo TL Comfort

RTT22418PD - Trimless + Matt Bronze Reflector - 24 W - 2200 lumen / 4000 K / CRI >90

| luminous effect     | spot        |
|---------------------|-------------|
| optic               | 15°         |
| Beam angle - direct | 15°         |
| UGR                 | ≤ 17        |
| Cut Hood            | <b>48</b> ° |

#### LIGHTING DETAILS

emission

rotationally symmetrical

PAN International Srl Via G. Michelucci, 1 50028 Barberino Tavarnelle Firenze, Italy Tel. +39 055 80 59 336/7 Fax +39 055 80 59 338 panint@panint.it www.panint.it