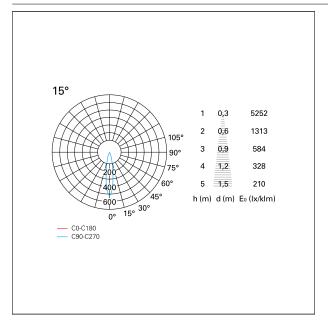

### PHOTOMETRIC

# Nemo TL Comfort

RTT22417PD - Trimless + Matt Bronze Reflector - 24 W - 2200 lumen / 3000 K / CRI >90

| luminous effect     | spot        |
|---------------------|-------------|
| optic               | 15°         |
| Beam angle - direct | 15°         |
| UGR                 | ≤ 17        |
| Cut Hood            | <b>48</b> ° |

#### LIGHTING DETAILS

emission

rotationally symmetrical

PAN International Srl Via G. Michelucci, 1 50028 Barberino Tavarnelle Firenze, Italy Tel. +39 055 80 59 336/7 Fax +39 055 80 59 338 panint@panint.it www.panint.it