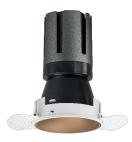

## Nemo TL Comfort

RTT22417PD - Trimless + Matt Bronze Reflector - 24 W - 2200 lumen / 3000 K / CRI >90

#### DESCRIPTION

Nemo TL is the trimless series of the Nemo family designed for installations in plasterboard false ceilings with no visible edge. Models up to 24W are equipped with a pre-drilled fixed frame for direct fixing of the luminaire to the false ceiling; The 33W and 42W models are equipped with height-adjustable fixing frame. Nemo TL Comfort is the solution for installations with maximum visual comfort; thanks to its 48 ° cut off, the TL Comfort version of the Nemo series guarantees maximum control of direct glare. The lighting modules are all equipped with the latest generation of LEDs (CRI> 90 and SDCM <3). The interchangeable secondary reflectors are available in four different satin finishes and allow you to aesthetically characterize the system even after the first installation without changing the lighting performance. The safety cable supplied prevents accidental drops and the "fast plug" connection system to the driver allows quick and safe installation.

#### **PRODUCTS CHARACTERISTICS**

| installation type            | trimless recessed |         |                 |
|------------------------------|-------------------|---------|-----------------|
| material                     | Aluminum          |         |                 |
| Color                        | Matt bronze       |         |                 |
| Power                        | 24 W              |         |                 |
| Lumen output - Full emission | 2148 lm           |         |                 |
| Efficacy                     | 90 lm/W           | h trai  | 000000          |
| Diameter                     | Ø 95 mm.          |         |                 |
| Dimensions                   | h 165 mm.         |         |                 |
| net weight                   | 0,77 kg.          |         |                 |
|                              |                   | 355°    | ø95             |
|                              |                   | S<br>(k | 0,77 🕲 ø100 mm. |
|                              |                   |         |                 |
|                              |                   |         |                 |
|                              |                   |         |                 |
|                              |                   |         |                 |