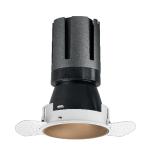

### Nemo TL Comfort

RTT22417DM - Trimless + Matt Bronze Reflector - 24 W - 2200 lumen / 3000 K / CRI >90

#### **DESCRIPTION**

Nemo TL is the trimless series of the Nemo family designed for installations in plasterboard false ceilings with no visible edge. Models up to 24W are equipped with a pre-drilled fixed frame for direct fixing of the luminaire to the false ceiling; The 33W and 42W models are equipped with height-adjustable fixing frame. Nemo TL Comfort is the solution for installations with maximum visual comfort; thanks to its 48 ° cut off, the TL Comfort version of the Nemo series guarantees maximum control of direct glare. The lighting modules are all equipped with the latest generation of LEDs (CRI> 90 and SDCM <3). The interchangeable secondary reflectors are available in four different satin finishes and allow you to aesthetically characterize the system even after the first installation without changing the lighting performance. The safety cable supplied prevents accidental drops and the "fast plug" connection system to the driver allows quick and safe installation.

#### PRODUCTS CHARACTERISTICS

trimless recessed installation type material **Aluminum** Color Matt bronze 24 W Power Lumen output - Full emission 2148 lm 90 lm/W Efficacy Ø 95 mm. Diameter **Dimensions** h 165 mm. net weight 0,77 kg.