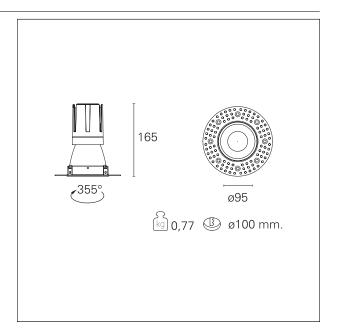

#### PRODUCTS CHARACTERISTICS

trimless recessed installation type material **Aluminum** Color Matt bronze 24 W Power Lumen output - Full emission 2148 lm 90 lm/W Efficacy Ø 95 mm. Diameter **Dimensions** h 165 mm. net weight 0,77 kg.

#### **HOLE RECESS DIMENSIONS**

hole recess diameter Ø 100 mm.