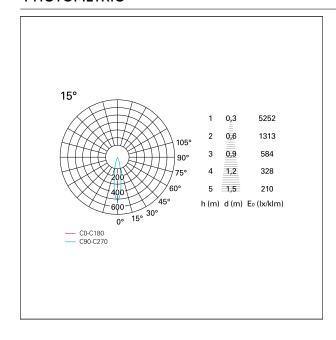

CESS DIMENSIONS**

hole recess diameter Ø 100 mm.

#### **ENERGY CLASSIFICATION**





The lamps cannot be changed in the luminaire.

## LED SOURCE DETAILS

led source typeCoB LedLED brandBridgeluxLED current600 mALED voltage36 V

Service lifetime L80 / B20 - 50.000 h.

Light temperature 3000 K
CRI CRI >90
SDCM <3

#### **DRIVER CHARACTERISTICS**

driver 1...10V / Push
Power factor > 0,9

Operating temperature -20°C ÷ 45°C

#### LIGHTING DETAILS

emission rotationally symmetrical



# Nemo TL Comfort

RTT22417DM - Trimless + Matt Bronze Reflector - 24 W - 2200 lumen / 3000 K / CRI >90

| luminous effect     | spot |
|---------------------|------|
| optic               | 15°  |
| Beam angle - direct | 15°  |
| UGR                 | ≤ 17 |
| Cut Hood            | 48°  |

## **PHOTOMETRIC**