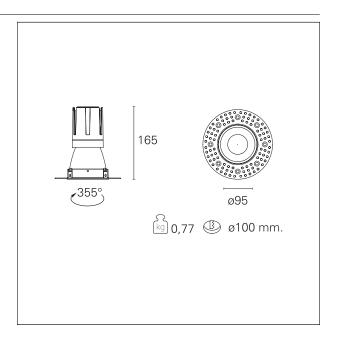

#### PRODUCTS CHARACTERISTICS

trimless recessed installation type material **Aluminum** Color Matt bronze 24 W Power Lumen output - Full emission 2148 lm 90 lm/W Efficacy Ø 95 mm. Diameter **Dimensions** h 165 mm. net weight 0,77 kg.

# **HOLE RECESS DIMENSIONS**

hole recess diameter Ø 100 mm.