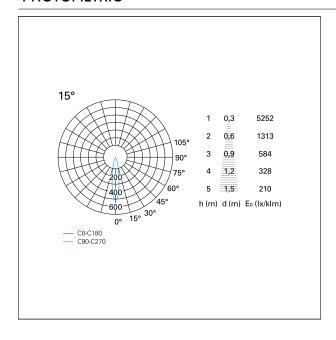

IK02

# **HOLE RECESS DIMENSIONS**

hole recess diameter Ø 100 mm.

### **ENERGY CLASSIFICATION**





The lamps cannot be changed in the luminaire.

# LED SOURCE DETAILS

led source typeCoB LedLED brandBridgeluxLED current600 mALED voltage36 V

Service lifetime L80 / B20 - 50.000 h.

Light temperature 3000 K
CRI CRI >90
SDCM <3

### **DRIVER CHARACTERISTICS**

driver DALI
Power factor > 0,9

Operating temperature -20°C ÷ 45°C

# LIGHTING DETAILS

emission rotationally symmetrical



# Nemo TL Comfort

RTT22417DA - Trimless + Matt Bronze Reflector - 24 W - 2200 lumen / 3000 K / CRI >90

| luminous effect     | spot |
|---------------------|------|
| optic               | 15°  |
| Beam angle - direct | 15°  |
| UGR                 | ≤ 17 |
| Cut Hood            | 48°  |

# **PHOTOMETRIC**