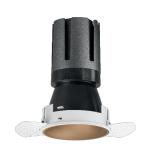

### Nemo TL Comfort

RTT22417DA - Trimless + Matt Bronze Reflector - 24 W - 2200 lumen / 3000 K / CRI >90

#### PRODUCTS CHARACTERISTICS

trimless recessed installation type material **Aluminum** Color Matt bronze 24 W Power Lumen output - Full emission 2148 lm 90 lm/W Efficacy Ø 95 mm. Diameter **Dimensions** h 165 mm. net weight 0,77 kg.