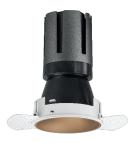

# Nemo TL Comfort

RTT22416 - Trimless + Matt Bronze Reflector - 15 W - 1450 lumen / 4000 K / CRI >90

### DESCRIPTION

Nemo TL is the trimless series of the Nemo family designed for installations in plasterboard false ceilings with no visible edge. Models up to 24W are equipped with a pre-drilled fixed frame for direct fixing of the luminaire to the false ceiling; The 33W and 42W models are equipped with height-adjustable fixing frame. Nemo TL Comfort is the solution for installations with maximum visual comfort; thanks to its 48 ° cut off, the TL Comfort version of the Nemo series guarantees maximum control of direct glare. The lighting modules are all equipped with the latest generation of LEDs (CRI> 90 and SDCM <3). The interchangeable secondary reflectors are available in four different satin finishes and allow you to aesthetically characterize the system even after the first installation without changing the lighting performance. The safety cable supplied prevents accidental drops and the "fast plug" connection system to the driver allows quick and safe installation.

### **PRODUCTS CHARACTERISTICS**

| installation type            | trimless recessed |                  |
|------------------------------|-------------------|------------------|
| material                     | Aluminum          |                  |
| Color                        | Matt bronze       |                  |
| Power                        | 15 W              |                  |
| Lumen output – Full emission | 1452 lm           |                  |
| Efficacy                     | 97 lm/W           |                  |
| Diameter                     | Ø 71 mm.          |                  |
| Dimensions                   | h 130 mm.         |                  |
| net weight                   | 0,33 kg.          |                  |
|                              |                   | 355° 0/1         |
|                              |                   | 🕅 0,33 🕲 ø75 mm. |
|                              |                   |                  |
|                              |                   |                  |
|                              |                   |                  |
|                              |                   |                  |