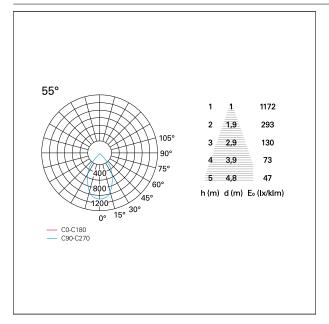

## PHOTOMETRIC

# Nemo TL Comfort

RTT22416 - Trimless + Matt Bronze Reflector - 15 W - 1450 lumen / 4000 K / CRI >90

| luminous effect<br>optic | wide<br>55° |
|--------------------------|-------------|
| Beam angle - direct      | 55°         |
| UGR                      | ≤ 19        |
| Cut Hood                 | <b>48</b> ° |

#### LIGHTING DETAILS

emission

rotationally symmetrical

PAN International Srl Via G. Michelucci, 1 50028 Barberino Tavarnelle Firenze, Italy Tel. +39 055 80 59 336/7 Fax +39 055 80 59 338 panint@panint.it www.panint.it