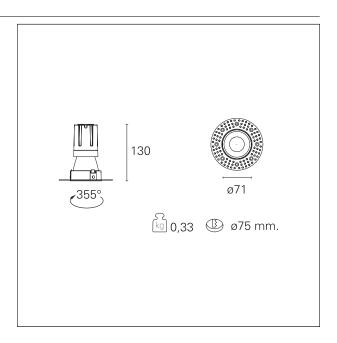

#### PRODUCTS CHARACTERISTICS

trimless recessed installation type material **Aluminum** Color Matt bronze 15 W Power Lumen output - Full emission 1452 lm 97 lm/W Efficacy Ø 71 mm. Diameter **Dimensions** h 130 mm. net weight 0,33 kg.

#### **HOLE RECESS DIMENSIONS**

hole recess diameter Ø 75 mm.