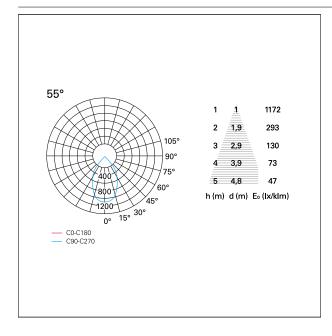

LE RECESS DIMENSIONS**

hole recess diameter Ø 75 mm.

#### **ENERGY CLASSIFICATION**





The lamps cannot be changed in the luminaire.

## LED SOURCE DETAILS

led source typeCoB LedLED brandBridgeluxLED current350 mALED voltage36 V

Service lifetime L80 / B20 - 50.000 h.

Light temperature 4000 K
CRI CRI >90
SDCM <3

#### **DRIVER CHARACTERISTICS**

driver Pan Digital
Power factor > 0,9
Operating temperature -20°C ÷ 45°C

#### LIGHTING DETAILS

emission rotationally symmetrical



# Nemo TL Comfort

RTT22416PD - Trimless + Matt Bronze Reflector - 15 W - 1450 lumen / 4000 K / CRI >90

| luminous effect     | wide |
|---------------------|------|
| optic               | 55°  |
| Beam angle - direct | 55°  |
| UGR                 | ≤ 19 |
| Cut Hood            | 48°  |

## **PHOTOMETRIC**