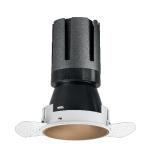

### Nemo TL Comfort

RTT22416PD - Trimless + Matt Bronze Reflector - 15 W - 1450 lumen / 4000 K / CRI >90

#### **DESCRIPTION**

Nemo TL is the trimless series of the Nemo family designed for installations in plasterboard false ceilings with no visible edge. Models up to 24W are equipped with a pre-drilled fixed frame for direct fixing of the luminaire to the false ceiling; The 33W and 42W models are equipped with height-adjustable fixing frame. Nemo TL Comfort is the solution for installations with maximum visual comfort; thanks to its 48  $^{\circ}$  cut off, the TL Comfort version of the Nemo series guarantees maximum control of direct glare. The lighting modules are all equipped with the latest generation of LEDs (CRI> 90 and SDCM <3). The interchangeable secondary reflectors are available in four different satin finishes and allow you to aesthetically characterize the system even after the first installation without changing the lighting performance. The safety cable supplied prevents accidental drops and the "fast plug" connection system to the driver allows quick and safe installation.

#### PRODUCTS CHARACTERISTICS

trimless recessed installation type material **Aluminum** Color Matt bronze 15 W Power Lumen output - Full emission 1452 lm 97 lm/W Efficacy Ø 71 mm. Diameter **Dimensions** h 130 mm. net weight 0,33 kg.