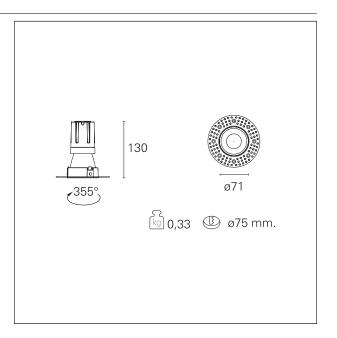

#### PRODUCTS CHARACTERISTICS

trimless recessed installation type material **Aluminum** Color Matt bronze 15 W Power Lumen output - Full emission 1452 lm 97 lm/W Efficacy Ø 71 mm. Diameter **Dimensions** h 130 mm. net weight 0,33 kg.

### **HOLE RECESS DIMENSIONS**

hole recess diameter Ø 75 mm.