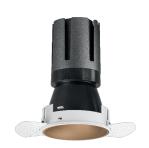

### Nemo TL Comfort

RTT22416DM - Trimless + Matt Bronze Reflector - 15 W - 1450 lumen / 4000 K / CRI >90

### **DESCRIPTION**

Nemo TL is the trimless series of the Nemo family designed for installations in plasterboard false ceilings with no visible edge. Models up to 24W are equipped with a pre-drilled fixed frame for direct fixing of the luminaire to the false ceiling; The 33W and 42W models are equipped with height-adjustable fixing frame. Nemo TL Comfort is the solution for installations with maximum visual comfort; thanks to its 48 ° cut off, the TL Comfort version of the Nemo series guarantees maximum control of direct glare. The lighting modules are all equipped with the latest generation of LEDs (CRI> 90 and SDCM <3). The interchangeable secondary reflectors are available in four different satin finishes and allow you to aesthetically characterize the system even after the first installation without changing the lighting performance. The safety cable supplied prevents accidental drops and the "fast plug" connection system to the driver allows quick and safe installation.

#### PRODUCTS CHARACTERISTICS

trimless recessed installation type material **Aluminum** Color Matt bronze 15 W Power Lumen output - Full emission 1452 lm 97 lm/W Efficacy Ø 71 mm. Diameter **Dimensions** h 130 mm. net weight 0,33 kg.