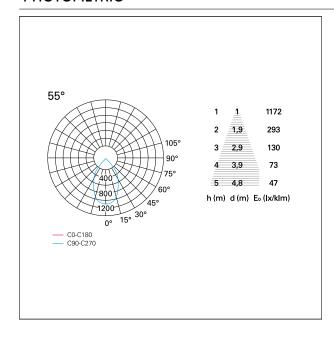

#### LIGHTING DETAILS

emission rotationally symmetrical

# Nemo TL Comfort

RTT22416DM - Trimless + Matt Bronze Reflector - 15 W - 1450 lumen / 4000 K / CRI > 90

| luminous effect     | wide |
|---------------------|------|
| optic               | 55°  |
| Beam angle - direct | 55°  |
| UGR                 | ≤ 19 |
| Cut Hood            | 48°  |

## **PHOTOMETRIC**