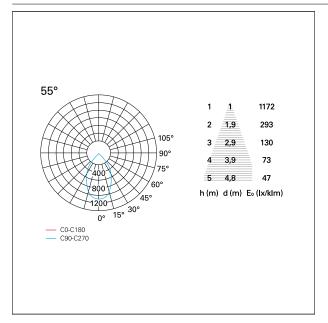

### PHOTOMETRIC

# Nemo TL Comfort

RTT22415 - Trimless + Matt Bronze Reflector - 15 W - 1450 lumen / 3000 K / CRI >90

| luminous effect<br>optic | wide<br>55° |
|--------------------------|-------------|
| Beam angle - direct      | 55°         |
| UGR                      | ≤ 19        |
| Cut Hood                 | <b>48</b> ° |

#### LIGHTING DETAILS

emission

rotationally symmetrical

PAN International Srl Via G. Michelucci, 1 50028 Barberino Tavarnelle Firenze, Italy Tel. +39 055 80 59 336/7 Fax +39 055 80 59 338 panint@panint.it www.panint.it