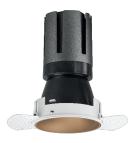

# Nemo TL Comfort

RTT22415PD - Trimless + Matt Bronze Reflector - 15 W - 1450 lumen / 3000 K / CRI >90

#### **PRODUCTS CHARACTERISTICS**

| installation type            | trimless recessed |                  |
|------------------------------|-------------------|------------------|
| material                     | Aluminum          |                  |
| Color                        | Matt bronze       |                  |
| Power                        | 15 W              |                  |
| Lumen output – Full emission | 1418 lm           |                  |
| Efficacy                     | 95 lm/W           |                  |
| Diameter                     | Ø 71 mm.          |                  |
| Dimensions                   | h 130 mm.         |                  |
| net weight                   | 0,33 kg.          | 355° Ø71         |
|                              |                   | € 0,33 ⊕ ø75 mm. |
|                              |                   |                  |
|                              |                   |                  |
|                              |                   |                  |