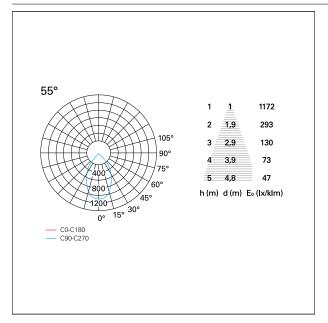

### PHOTOMETRIC

#### LIGHTING DETAILS

emission

rotationally symmetrical

PAN International Srl Via G. Michelucci, 1 50028 Barberino Tavarnelle Firenze, Italy Tel. +39 055 80 59 336/7 Fax +39 055 80 59 338 panint@panint.it www.panint.it

# Nemo TL Comfort

RTT22415PD - Trimless + Matt Bronze Reflector - 15 W - 1450 lumen / 3000 K / CRI >90

| luminous effect<br>optic | wide<br>55° |
|--------------------------|-------------|
| Beam angle - direct      | 55°         |
| UGR                      | ≤ 19        |
| Cut Hood                 | <b>48</b> ° |