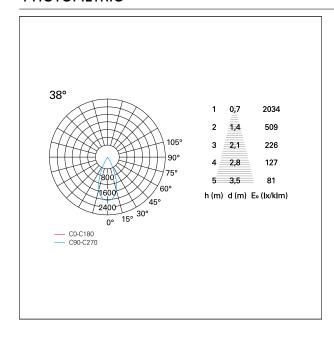

OLE RECESS DIMENSIONS**

hole recess diameter Ø 75 mm.

### **ENERGY CLASSIFICATION**





The lamps cannot be changed in the luminaire.

## LED SOURCE DETAILS

led source typeCoB LedLED brandBridgeluxLED current350 mALED voltage36 V

Service lifetime L80 / B20 - 50.000 h.

Light temperature 4000 K
CRI CRI >90
SDCM <3

### **DRIVER CHARACTERISTICS**

driver On÷Off

Power factor > 0,9

Operating temperature -20°C ÷ 45°C

#### LIGHTING DETAILS

emission rotationally symmetrical



# Nemo TL Comfort

RTT22414 - Trimless + Matt Bronze Reflector - 15 W - 1450 lumen / 4000 K / CRI >90

| luminous effect     | flood |
|---------------------|-------|
| optic               | 38°   |
| Beam angle - direct | 38°   |
| UGR                 | ≤ 17  |
| Cut Hood            | 48°   |

## **PHOTOMETRIC**