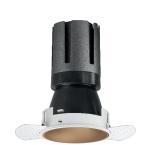

### Nemo TL Comfort

RTT22414 - Trimless + Matt Bronze Reflector - 15 W - 1450 lumen / 4000 K / CRI >90

#### PRODUCTS CHARACTERISTICS

trimless recessed installation type material Aluminum Color Matt bronze 15 W Power Lumen output - Full emission 1440 lm 96 lm/W Efficacy Ø 71 mm. Diameter **Dimensions** h 130 mm. 0,33 kg. net weight