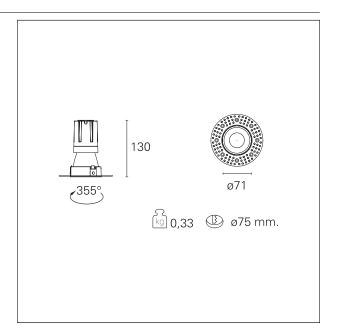

#### PRODUCTS CHARACTERISTICS

trimless recessed installation type material Aluminum Color Matt bronze 15 W Power Lumen output - Full emission 1440 lm 96 lm/W Efficacy Ø 71 mm. Diameter **Dimensions** h 130 mm. 0,33 kg. net weight

### **HOLE RECESS DIMENSIONS**

hole recess diameter Ø 75 mm.