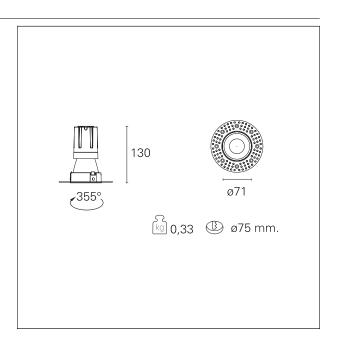

#### PRODUCTS CHARACTERISTICS

installation type
material
Color
Power
Lumen output - Full emission
Efficacy
Diameter
Dimensions
net weight

trimless recessed Aluminum Matt bronze 15 W 1440 Im 96 Im/W Ø 71 mm. h 130 mm. 0,33 kg.

#### **HOLE RECESS DIMENSIONS**

hole recess diameter Ø 75 mm.