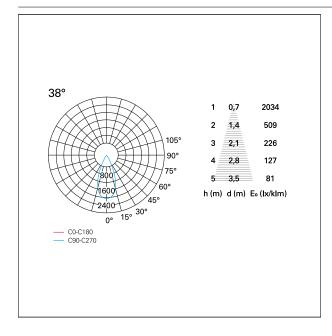

# Nemo TL Comfort

RTT22414PD - Trimless + Matt Bronze Reflector - 15 W - 1450 lumen / 4000 K / CRI > 90

| luminous effect     | flood |
|---------------------|-------|
| optic               | 38°   |
| Beam angle - direct | 38°   |
| UGR                 | ≤ 17  |
| Cut Hood            | 48°   |

### **PHOTOMETRIC**