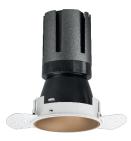

## Nemo TL Comfort

RTT22414DM - Trimless + Matt Bronze Reflector - 15 W - 1450 lumen / 4000 K / CRI >90

#### **PRODUCTS CHARACTERISTICS**

| installation type            | trimless recessed |                  |
|------------------------------|-------------------|------------------|
| material                     | Aluminum          |                  |
| Color                        | Matt bronze       |                  |
| Power                        | 15 W              |                  |
| Lumen output – Full emission | 1440 lm           |                  |
| Efficacy                     | 96 lm/W           |                  |
| Diameter                     | Ø 71 mm.          |                  |
| Dimensions                   | h 130 mm.         |                  |
| net weight                   | 0,33 kg.          |                  |
|                              |                   | ₹355°) Ø71       |
|                              |                   | 🖂 0,33 🕲 ø75 mm. |
|                              |                   |                  |
|                              |                   |                  |
|                              |                   |                  |
|                              |                   |                  |