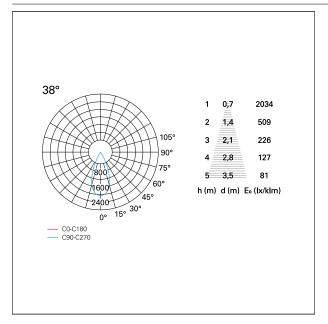

### PHOTOMETRIC

# Nemo TL Comfort

RTT22414DM - Trimless + Matt Bronze Reflector - 15 W - 1450 lumen / 4000 K / CRI >90

| luminous effect<br>optic | flood<br>38° |
|--------------------------|--------------|
| Beam angle - direct      | 38°          |
| UGR                      | ≤ 17         |
| Cut Hood                 | <b>48</b> °  |