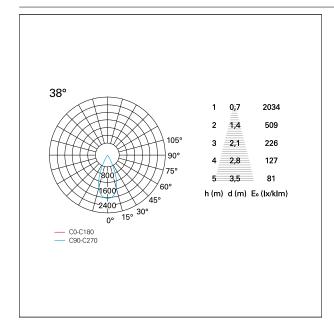

### LIGHTING DETAILS

emission rotationally symmetrical

# Nemo TL Comfort

RTT22414DA - Trimless + Matt Bronze Reflector - 15 W - 1450 lumen / 4000 K / CRI >90

| luminous effect     | flood |
|---------------------|-------|
| optic               | 38°   |
| Beam angle - direct | 38°   |
| UGR                 | ≤ 17  |
| Cut Hood            | 48°   |

#### **PHOTOMETRIC**