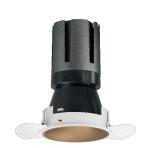

### Nemo TL Comfort

RTT22414DA - Trimless + Matt Bronze Reflector - 15 W - 1450 lumen / 4000 K / CRI >90

## Nemo TL Comfort

RTT22414DA - Trimless + Matt Bronze Reflector - 15 W - 1450 lumen / 4000 K / CRI >90

# Nemo TL Comfort

RTT22414DA - Trimless + Matt Bronze Reflector - 15 W - 1450 lumen / 4000 K / CRI >90

| luminous effect     | flood |
|---------------------|-------|
| optic               | 38°   |
| Beam angle - direct | 38°   |
| UGR                 | ≤ 17  |
| Cut Hood            | 48°   |