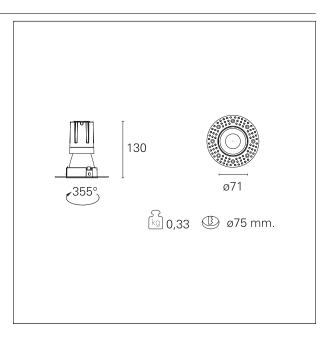

#### PRODUCTS CHARACTERISTICS

trimless recessed installation type material Aluminum Color Matt bronze 15 W Power Lumen output - Full emission 1440 lm 96 lm/W Efficacy Ø 71 mm. Diameter **Dimensions** h 130 mm. 0,33 kg. net weight

#### **HOLE RECESS DIMENSIONS**

hole recess diameter Ø 75 mm.