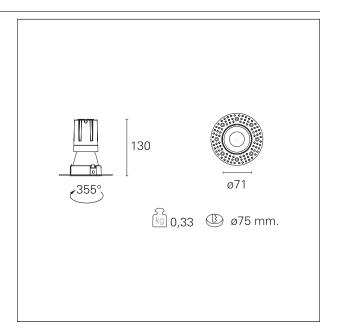

#### PRODUCTS CHARACTERISTICS

trimless recessed installation type material Aluminum Color Matt bronze 15 W Power Lumen output - Full emission 1440 lm 96 lm/W Efficacy Ø 71 mm. Diameter **Dimensions** h 130 mm. 0,33 kg. net weight

#### **HOLE RECESS DIMENSIONS**

hole recess diameter Ø 75 mm.