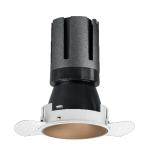

### Nemo TL Comfort

RTT22414CA - Trimless + Matt Bronze Reflector - 15 W - 1450 lumen / 4000 K / CRI >90

#### **DESCRIPTION**

Nemo TL is the trimless series of the Nemo family designed for installations in plasterboard false ceilings with no visible edge. Models up to 24W are equipped with a pre-drilled fixed frame for direct fixing of the luminaire to the false ceiling; The 33W and 42W models are equipped with height-adjustable fixing frame. Nemo TL Comfort is the solution for installations with maximum visual comfort; thanks to its 48 ° cut off, the TL Comfort version of the Nemo series guarantees maximum control of direct glare. The lighting modules are all equipped with the latest generation of LEDs (CRI> 90 and SDCM <3). The interchangeable secondary reflectors are available in four different satin finishes and allow you to aesthetically characterize the system even after the first installation without changing the lighting performance. The safety cable supplied prevents accidental drops and the "fast plug" connection system to the driver allows quick and safe installation.

#### PRODUCTS CHARACTERISTICS

trimless recessed installation type material Aluminum Color Matt bronze 15 W Power Lumen output - Full emission 1440 lm 96 lm/W Efficacy Ø 71 mm. Diameter **Dimensions** h 130 mm. 0,33 kg. net weight