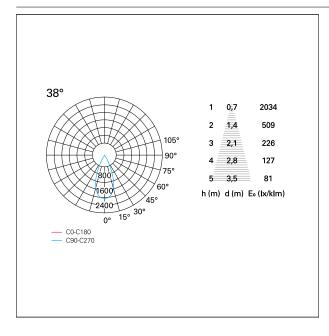

# Nemo TL Comfort

RTT22414CA - Trimless + Matt Bronze Reflector - 15 W - 1450 lumen / 4000 K / CRI >90

| luminous effect     | flood |
|---------------------|-------|
| optic               | 38°   |
| Beam angle - direct | 38°   |
| UGR                 | ≤ 17  |
| Cut Hood            | 48°   |

#### **PHOTOMETRIC**