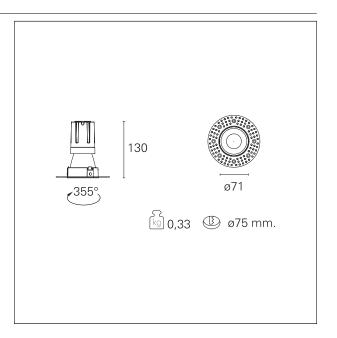

#### PRODUCTS CHARACTERISTICS

trimless recessed installation type material Aluminum Color Matt bronze 15 W Power Lumen output - Full emission 1402 lm 93 lm/W Efficacy Ø 71 mm. Diameter **Dimensions** h 130 mm. 0,33 kg. net weight

### **HOLE RECESS DIMENSIONS**

hole recess diameter Ø 75 mm.