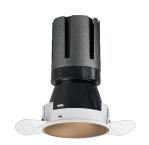

### Nemo TL Comfort

RTT22413 - Trimless + Matt Bronze Reflector - 15 W - 1450 lumen / 3000 K / CRI >90

#### PRODUCTS CHARACTERISTICS

trimless recessed installation type material Aluminum Color Matt bronze 15 W Power Lumen output - Full emission 1402 lm 93 lm/W Efficacy Ø 71 mm. Diameter **Dimensions** h 130 mm. 0,33 kg. net weight