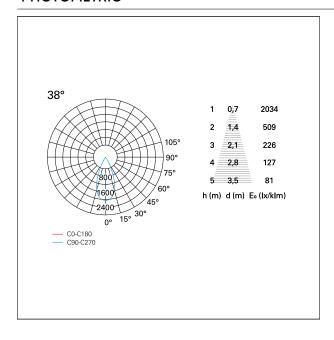

### **PHOTOMETRIC**

# Nemo TL Comfort

RTT22413 - Trimless + Matt Bronze Reflector - 15 W - 1450 lumen / 3000 K / CRI >90

| luminous effect     | flood |
|---------------------|-------|
| optic               | 38°   |
| Beam angle - direct | 38°   |
| UGR                 | ≤ 17  |
| Cut Hood            | 48°   |