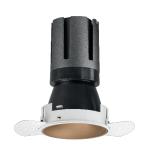

### Nemo TL Comfort

RTT22413PD - Trimless + Matt Bronze Reflector - 15 W - 1450 lumen / 3000 K / CRI >90

#### PRODUCTS CHARACTERISTICS

installation type
material
Color
Power
Lumen output - Full emission
Efficacy
Diameter
Dimensions
net weight

trimless recessed Aluminum Matt bronze 15 W 1402 Im 93 Im/W Ø 71 mm. h 130 mm. 0,33 kg.