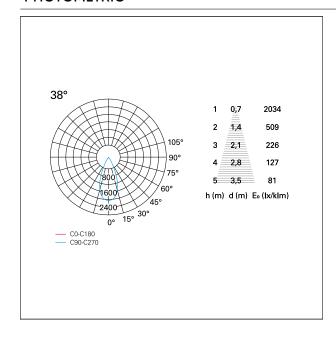

# Nemo TL Comfort

RTT22413PD - Trimless + Matt Bronze Reflector - 15 W - 1450 lumen / 3000 K / CRI >90

| luminous effect     | flood |
|---------------------|-------|
| optic               | 38°   |
| Beam angle - direct | 38°   |
| UGR                 | ≤ 17  |
| Cut Hood            | 48°   |

### **PHOTOMETRIC**