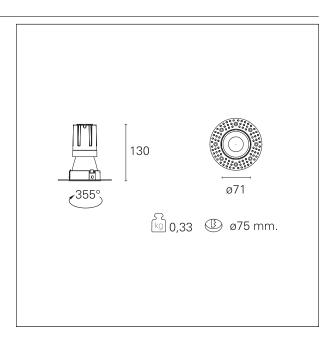

#### PRODUCTS CHARACTERISTICS

installation type
material
Color
Power
Lumen output - Full emission
Efficacy
Diameter
Dimensions
net weight

trimless recessed Aluminum Matt bronze 15 W 1402 Im 93 Im/W Ø 71 mm. h 130 mm. 0,33 kg.

#### **HOLE RECESS DIMENSIONS**

hole recess diameter Ø 75 mm.