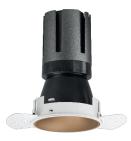

## Nemo TL Comfort

RTT22413DM - Trimless + Matt Bronze Reflector - 15 W - 1450 lumen / 3000 K / CRI >90

#### **PRODUCTS CHARACTERISTICS**

| installation type            | trimless recessed |                  |
|------------------------------|-------------------|------------------|
| material                     | Aluminum          |                  |
| Color                        | Matt bronze       |                  |
| Power                        | 15 W              |                  |
| Lumen output – Full emission | 1402 lm           |                  |
| Efficacy                     | 93 lm/W           |                  |
| Diameter                     | Ø 71 mm.          |                  |
| Dimensions                   | h 130 mm.         |                  |
| net weight                   | 0,33 kg.          |                  |
|                              |                   |                  |
|                              |                   | 🖄 0,33 🕲 ø75 mm. |
|                              |                   |                  |
|                              |                   |                  |
|                              |                   |                  |
|                              |                   |                  |

### Nemo TL Comfort

RTT22413DM - Trimless + Matt Bronze Reflector - 15 W - 1450 lumen / 3000 K / CRI >90

| MECHANICAL CHARACTERISTIC<br>optical compartment IP rate | .5<br>IP40 |  |
|----------------------------------------------------------|------------|--|
| recessed compartment IP rate                             | IP20       |  |
| IK                                                       | IK02       |  |
| HOLE RECESS DIMENSIONS                                   |            |  |
| hole recess diameter                                     | Ø 75 mm.   |  |

## Nemo TL Comfort

RTT22413DM - Trimless + Matt Bronze Reflector - 15 W - 1450 lumen / 3000 K / CRI >90

| luminous effect<br>optic | flood<br>38° |
|--------------------------|--------------|
| Beam angle - direct      | 38°          |
| UGR                      | ≤ 17         |
| Cut Hood                 | <b>48</b> °  |