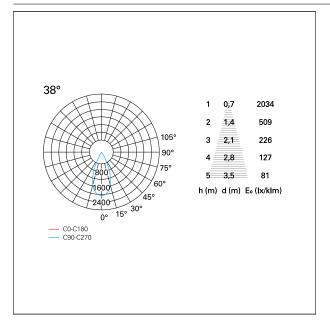

## Nemo TL Comfort

RTT22413DM - Trimless + Matt Bronze Reflector - 15 W - 1450 lumen / 3000 K / CRI >90

| luminous effect<br>optic | flood<br>38° |
|--------------------------|--------------|
| Beam angle - direct      | 38°          |
| UGR                      | ≤ 17         |
| Cut Hood                 | <b>48</b> °  |

#### PHOTOMETRIC

#### LIGHTING DETAILS

emission

rotationally symmetrical

PAN International Srl Via G. Michelucci, 1 50028 Barberino Tavarnelle Firenze, Italy Tel. +39 055 80 59 336/7 Fax +39 055 80 59 338 panint@panint.it www.panint.it