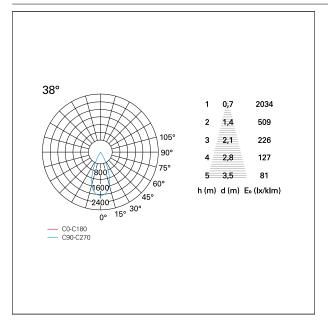

### PHOTOMETRIC

# Nemo TL Comfort

RTT22413DA - Trimless + Matt Bronze Reflector - 15 W - 1450 lumen / 3000 K / CRI >90

| luminous effect     | flood       |
|---------------------|-------------|
| optic               | 38°         |
| Beam angle - direct | 38°         |
| UGR                 | ≤ 17        |
| Cut Hood            | <b>48</b> ° |

#### LIGHTING DETAILS

emission

rotationally symmetrical

PAN International Srl Via G. Michelucci, 1 50028 Barberino Tavarnelle Firenze, Italy Tel. +39 055 80 59 336/7 Fax +39 055 80 59 338 panint@panint.it www.panint.it