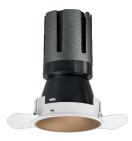

# Nemo TL Comfort

RTT22413DA - Trimless + Matt Bronze Reflector - 15 W - 1450 lumen / 3000 K / CRI >90

#### **PRODUCTS CHARACTERISTICS**

| installation type            | trimless recessed |                  |
|------------------------------|-------------------|------------------|
| material                     | Aluminum          |                  |
| Color                        | Matt bronze       |                  |
| Power                        | 15 W              |                  |
| Lumen output – Full emission | 1402 lm           |                  |
| Efficacy                     | 93 lm/W           |                  |
| Diameter                     | Ø 71 mm.          |                  |
| Dimensions                   | h 130 mm.         |                  |
| net weight                   | 0,33 kg.          |                  |
|                              |                   | 355°             |
|                              |                   | 🕅 0,33 🐵 ø75 mm. |
|                              |                   |                  |
|                              |                   |                  |
|                              |                   |                  |
|                              |                   |                  |

## Nemo TL Comfort

RTT22413DA - Trimless + Matt Bronze Reflector - 15 W - 1450 lumen / 3000 K / CRI >90

| optical compartment IP rate  | IP40 |  |
|------------------------------|------|--|
| recessed compartment IP rate | IP20 |  |
| IK                           | IK02 |  |
|                              |      |  |
| HOLE RECESS DIMENSIONS       |      |  |

# Nemo TL Comfort

RTT22413DA - Trimless + Matt Bronze Reflector - 15 W - 1450 lumen / 3000 K / CRI >90

| luminous effect     | flood       |
|---------------------|-------------|
| optic               | 38°         |
| Beam angle - direct | 38°         |
| UGR                 | ≤ 17        |
| Cut Hood            | <b>48</b> ° |