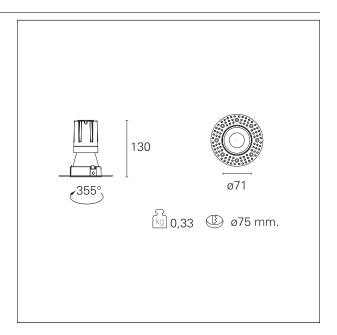

#### PRODUCTS CHARACTERISTICS

trimless recessed installation type material Aluminum Color Matt bronze 15 W Power Lumen output - Full emission 1436 lm 96 lm/W Efficacy Ø 71 mm. Diameter **Dimensions** h 130 mm. 0,33 kg. net weight

### **HOLE RECESS DIMENSIONS**

hole recess diameter Ø 75 mm.