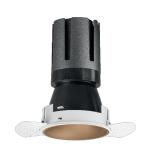

### Nemo TL Comfort

RTT22412 - Trimless + Matt Bronze Reflector - 15 W - 1450 lumen / 4000 K / CRI >90

#### PRODUCTS CHARACTERISTICS

trimless recessed installation type material Aluminum Color Matt bronze 15 W Power Lumen output - Full emission 1436 lm 96 lm/W Efficacy Ø 71 mm. Diameter **Dimensions** h 130 mm. 0,33 kg. net weight