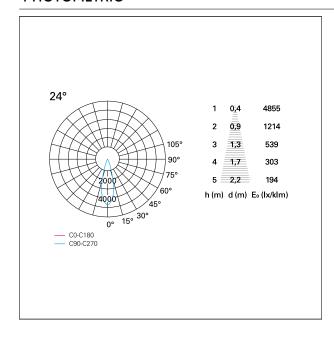

meter Ø 75 mm.

#### **ENERGY CLASSIFICATION**





The lamps cannot be changed in the luminaire.

### LED SOURCE DETAILS

led source typeCoB LedLED brandBridgeluxLED current350 mALED voltage36 V

Service lifetime L80 / B20 - 50.000 h.

Light temperature 4000 K
CRI CRI >90
SDCM <3

#### **DRIVER CHARACTERISTICS**

driver On÷Off

Power factor > 0,9

Operating temperature -20°C ÷ 45°C

### LIGHTING DETAILS

emission rotationally symmetrical



# Nemo TL Comfort

RTT22412 - Trimless + Matt Bronze Reflector - 15 W - 1450 lumen / 4000 K / CRI >90

| luminous effect     | flood       |
|---------------------|-------------|
| optic               | <b>24</b> ° |
| Beam angle - direct | 24°         |
| UGR                 | ≤ 17        |
| Cut Hood            | 48°         |

#### **PHOTOMETRIC**