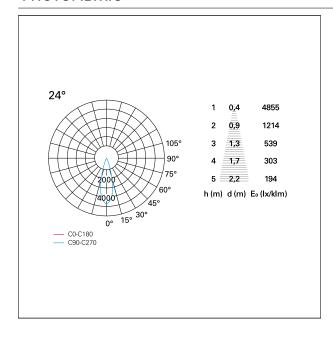

Ø 75 mm.

#### **ENERGY CLASSIFICATION**





The lamps cannot be changed in the luminaire.

### LED SOURCE DETAILS

led source typeCoB LedLED brandBridgeluxLED current350 mALED voltage36 V

Service lifetime L80 / B20 - 50.000 h.

Light temperature 4000 K
CRI CRI >90
SDCM <3

#### **DRIVER CHARACTERISTICS**

driver Pan Digital
Power factor > 0,9
Operating temperature -20°C ÷ 45°C

### LIGHTING DETAILS

emission rotationally symmetrical



# Nemo TL Comfort

RTT22412PD - Trimless + Matt Bronze Reflector - 15 W - 1450 lumen / 4000 K / CRI > 90

| luminous effect     | flood       |
|---------------------|-------------|
| optic               | <b>24°</b>  |
| Beam angle - direct | <b>24</b> ° |
| UGR                 | ≤ 17        |
| Cut Hood            | 48°         |

#### **PHOTOMETRIC**