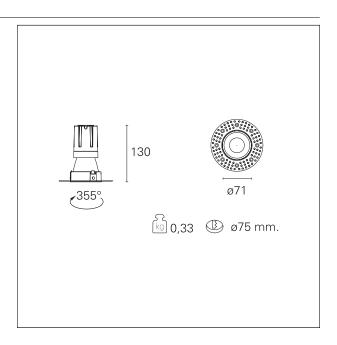

#### PRODUCTS CHARACTERISTICS

installation type
material
Color
Power
Lumen output - Full emission
Efficacy
Diameter
Dimensions
net weight

trimless recessed Aluminum Matt bronze 15 W 1436 Im 96 Im/W Ø 71 mm. h 130 mm. 0,33 kg.

#### **HOLE RECESS DIMENSIONS**

hole recess diameter Ø 75 mm.