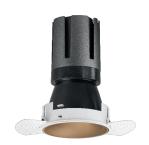

### Nemo TL Comfort

RTT22412PD - Trimless + Matt Bronze Reflector - 15 W - 1450 lumen / 4000 K / CRI >90

#### **DESCRIPTION**

Nemo TL is the trimless series of the Nemo family designed for installations in plasterboard false ceilings with no visible edge. Models up to 24W are equipped with a pre-drilled fixed frame for direct fixing of the luminaire to the false ceiling; The 33W and 42W models are equipped with height-adjustable fixing frame. Nemo TL Comfort is the solution for installations with maximum visual comfort; thanks to its 48 ° cut off, the TL Comfort version of the Nemo series guarantees maximum control of direct glare. The lighting modules are all equipped with the latest generation of LEDs (CRI> 90 and SDCM <3). The interchangeable secondary reflectors are available in four different satin finishes and allow you to aesthetically characterize the system even after the first installation without changing the lighting performance. The safety cable supplied prevents accidental drops and the "fast plug" connection system to the driver allows quick and safe installation.

#### PRODUCTS CHARACTERISTICS

installation type
material
Color
Power
Lumen output - Full emission
Efficacy
Diameter
Dimensions
net weight

trimless recessed Aluminum Matt bronze 15 W 1436 Im 96 Im/W Ø 71 mm. h 130 mm. 0,33 kg.