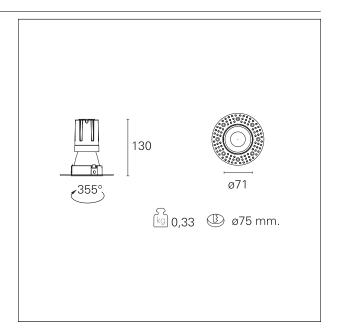

#### PRODUCTS CHARACTERISTICS

trimless recessed installation type material **Aluminum** Color Matt bronze 15 W Power Lumen output - Full emission 1436 lm 96 lm/W Efficacy Ø 71 mm. Diameter **Dimensions** h 130 mm. 0,33 kg. net weight

#### **HOLE RECESS DIMENSIONS**

hole recess diameter Ø 75 mm.