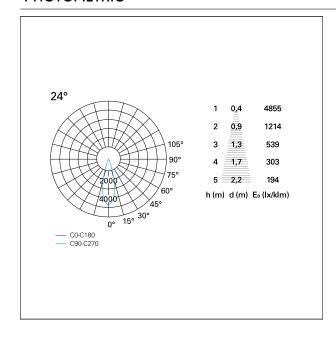

mm.

#### **ENERGY CLASSIFICATION**





The lamps cannot be changed in the luminaire.

## LED SOURCE DETAILS

led source typeCoB LedLED brandBridgeluxLED current350 mALED voltage36 V

Service lifetime L80 / B20 - 50.000 h.

Light temperature 4000 K
CRI CRI >90
SDCM <3

#### **DRIVER CHARACTERISTICS**

driver 1...10V / Push
Power factor > 0,9

Operating temperature -20°C ÷ 45°C

#### LIGHTING DETAILS

emission rotationally symmetrical



# Nemo TL Comfort

RTT22412DM - Trimless + Matt Bronze Reflector - 15 W - 1450 lumen / 4000 K / CRI > 90

| luminous effect     | flood       |
|---------------------|-------------|
| optic               | 24°         |
| Beam angle - direct | <b>24</b> ° |
| UGR                 | ≤ 17        |
| Cut Hood            | 48°         |

#### **PHOTOMETRIC**