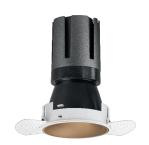

### Nemo TL Comfort

RTT22412DM - Trimless + Matt Bronze Reflector - 15 W - 1450 lumen / 4000 K / CRI >90

#### **DESCRIPTION**

Nemo TL is the trimless series of the Nemo family designed for installations in plasterboard false ceilings with no visible edge. Models up to 24W are equipped with a pre-drilled fixed frame for direct fixing of the luminaire to the false ceiling; The 33W and 42W models are equipped with height-adjustable fixing frame. Nemo TL Comfort is the solution for installations with maximum visual comfort; thanks to its 48 ° cut off, the TL Comfort version of the Nemo series guarantees maximum control of direct glare. The lighting modules are all equipped with the latest generation of LEDs (CRI> 90 and SDCM <3). The interchangeable secondary reflectors are available in four different satin finishes and allow you to aesthetically characterize the system even after the first installation without changing the lighting performance. The safety cable supplied prevents accidental drops and the "fast plug" connection system to the driver allows quick and safe installation.

#### PRODUCTS CHARACTERISTICS

trimless recessed installation type material **Aluminum** Color Matt bronze 15 W Power Lumen output - Full emission 1436 lm 96 lm/W Efficacy Ø 71 mm. Diameter **Dimensions** h 130 mm. 0,33 kg. net weight